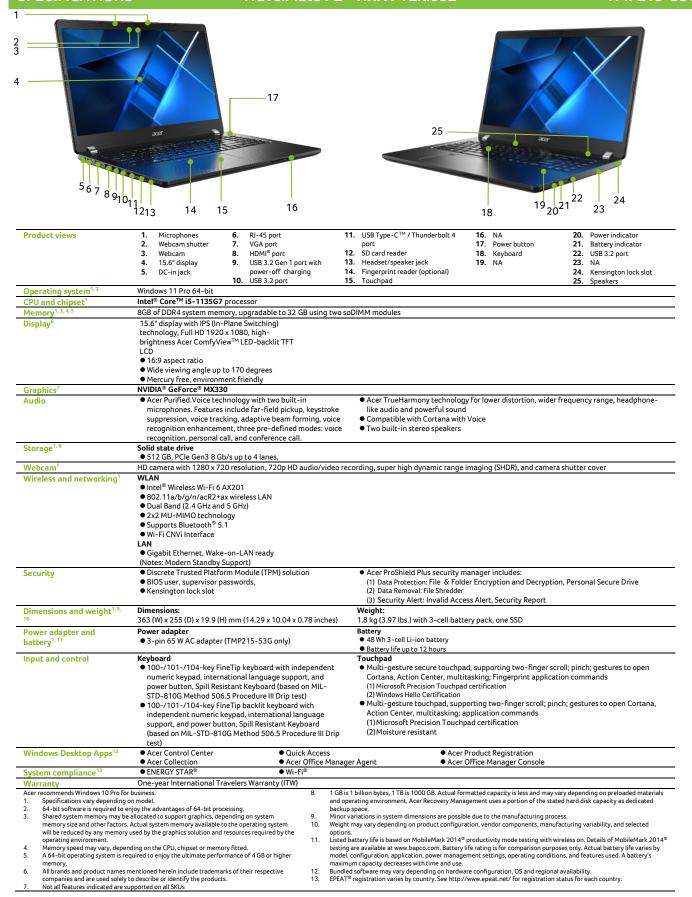

## **TravelMate** P2

era Shutter MIL-STD 810G

Face Login

In a continuing effort to improve the quality of our products, information in this document is subject to change without notice. Images shown are only representations of some of the configurations available for this model. Availability may vary depending on region.