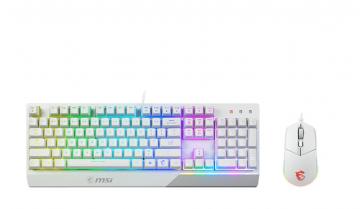

## **VIGOR GK30 COMBO WHITE**

## **SPECIFICATIONS**

| MODEL NAME                    | VIGOR GK30 COMBO WHITE                        |
|-------------------------------|-----------------------------------------------|
| CABLES                        | 1.8m with gold-plated connector               |
| PRODUCT DIMENSIONS (MM)       | 118 x 62 x 37mm                               |
| KEY SWITCHES                  | OMRON Switch with 10+ Million Clicks          |
| DPI SWITCH                    | 400 / 800 / 1600 / 3200 / 5000                |
| SENSOR                        | PMW-3325 Optical Sensor                       |
| N-KEY ROLLOVER                | 6 Keys Rollover / 20 Keys Anti-Ghosting       |
| KEY STROKE LIFE               | 12+ Million                                   |
| CABLE                         | 1.8m with gold-plated connector               |
| NORMAL KEYS                   | 104 / 105 / 108 keys (different by languages) |
| MAIN KEY SWITCHES             | PLUNGER SWITCHES                              |
| WEIGHT (PRODUCT /<br>PACKAGE) | 1042g (Keyboard) & 89g (Mouse) / 1303g        |
|                               |                                               |

## **FEATURES**

- · Mechanical-like plunger switches for a crisp typing experience
- $\cdot$  Stunning RGB lighting effects in 6 areas
- · Increased stability with Gaming Base
- $\cdot \ \text{Water repellent keyboard design}$
- $\cdot$  Stunning RGB lighting with over 7 lighting effects
- $\cdot$  5-level DPI sensor matches with 5 different colors
- · Symmetrical mouse design
- · PMW-3325 Optical Sensor
- $\cdot$  Fine-tune detail settings with Dragon Center