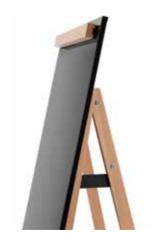

# QUADPOD EASEL ANGOLO

Inspired in the classic artistic painting easel stand, this easel is an inteligent and fun solution for any presentation or meeting.

- Magnetic steel dry erase surface with 10 year surface warranty
- Easy exchangeable surfaces
- Adjustable pad retainer both Euro and A1 pads
- Easy to assemble

Allows you to write and also to post additional information with the use of magnets. Easy interchangeable surfaces with a magnetic fixing system. Esay to assemble.

Robust structure with metal connections (white, green and black options) and 4 beechwood legs. Beechwood tray included for markers and erasers.