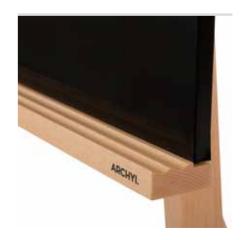

Allows you to write and also to post additional information with the use of magnets. Easy interchangeable surfaces with a magnetic fixing system. Esay to assemble.

Robust structure with metal connections (white, green and black options) and 4 beechwood legs. Beechwood tray included for markers and erasers.

#### TECHNICAL INFORMATION

Frame I frameless
Surface I lacquered steel
Tray I beechwood

**Legs I** beechwood with metal