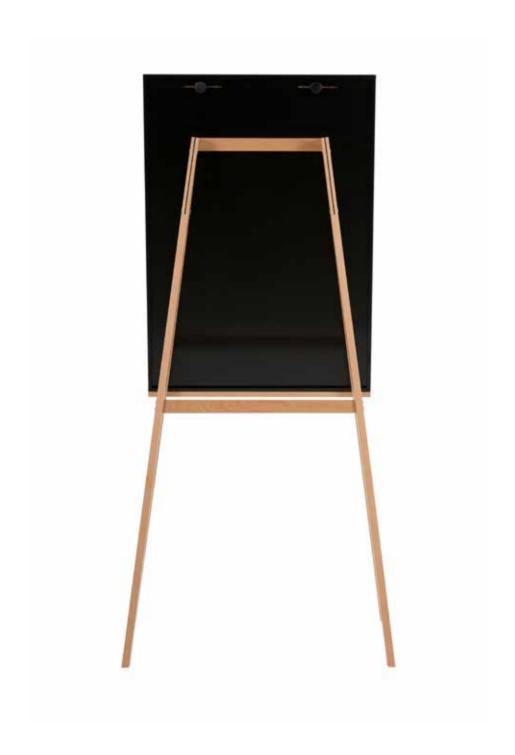

# QUADPOD EASEL ANGOLO

Inspired in the classic artistic painting easel stand, this easel is an inteligent and fun solution for any presentation or meeting.

- Magnetic steel dry erase surface with 10 year surface warranty
- Easy exchangeable surfaces
- Adjustable pad retainer both Euro and A1 pads
- Easy to assemble

Allows you to write and also to post additional information with the use of magnets. Easy interchangeable surfaces with a magnetic fixing system. Esay to assemble.

Robust structure with metal connections (white, green and black options) and 4 beechwood legs. Beechwood tray included for markers and erasers.

#### TECHNICAL INFORMATION

Frame I frameless
Surface I lacquered steel
Tray I beechwood

**Legs I** beechwood with metal