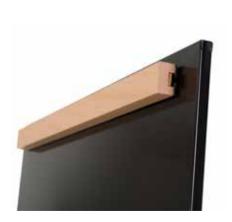

# QUADPOD EASEL ANGOLO

Inspired in the classic artistic painting easel stand, this easel is an inteligent and fun solution for any presentation or meeting.

- Magnetic steel dry erase surface with 10 year surface warranty
- Easy exchangeable surfaces
- Adjustable pad retainer both Euro and A1 pads
- Easy to assemble

Allows you to write and also to post additional information with the use of magnets. Easy interchangeable surfaces with a magnetic fixing system. Esay to assemble.

Robust structure with metal connections (white, green and black options) and 4 beechwood legs. Beechwood tray included for markers and erasers.