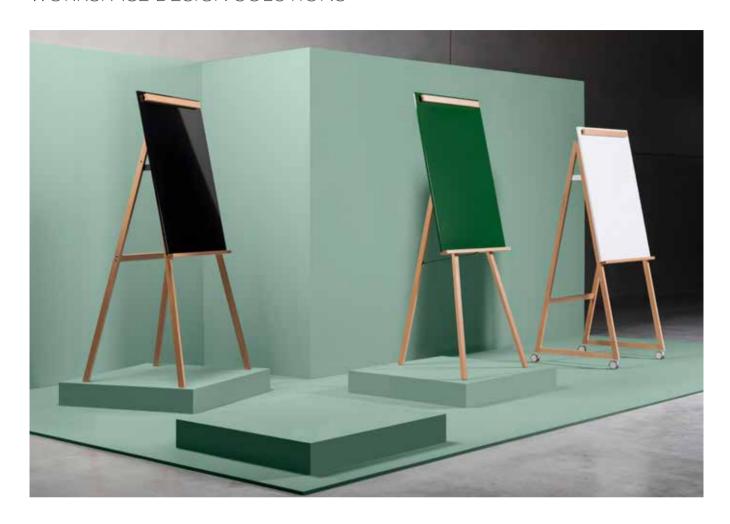

# QUADPOD EASEL ANGOLO

Inspired in the classic artistic painting easel stand, this easel is an inteligent and fun solution for any presentation or meeting.

- Magnetic steel dry erase surface with 10 year surface warranty
- Easy exchangeable surfaces
- Adjustable pad retainer both Euro and A1 pads
- Easy to assemble

Allows you to write and also to post additional information with the use of magnets. Easy interchangeable surfaces with a magnetic fixing system. Esay to assemble.

Robust structure with metal connections (white, green and black options) and 4 beechwood legs. Beechwood tray included for markers and erasers.

### WORKSPACE DESIGN SOLUTIONS