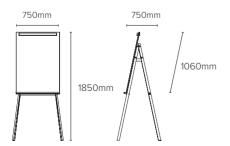

#### TECHNICAL INFORMATION

Frame I frameless
Surface I lacquered steel
Tray I beechwood

**Legs I** beechwood with metal