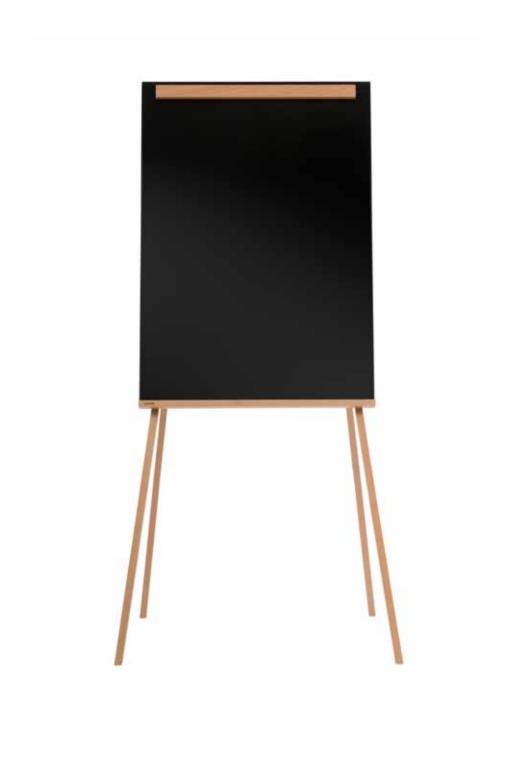

# QUADPOD EASEL ANGOLO

Inspired in the classic artistic painting easel stand, this easel is an inteligent and fun solution for any presentation or meeting.

- Magnetic steel dry erase surface with 10 year surface warranty
- Easy exchangeable surfaces
- Adjustable pad retainer both Euro and A1 pads
- Easy to assemble

Allows you to write and also to post additional information with the use of magnets. Easy interchangeable surfaces with a magnetic fixing system. Esay to assemble.

Robust structure with metal connections (white, green and black options) and 4 beechwood legs. Beechwood tray included for markers and erasers.