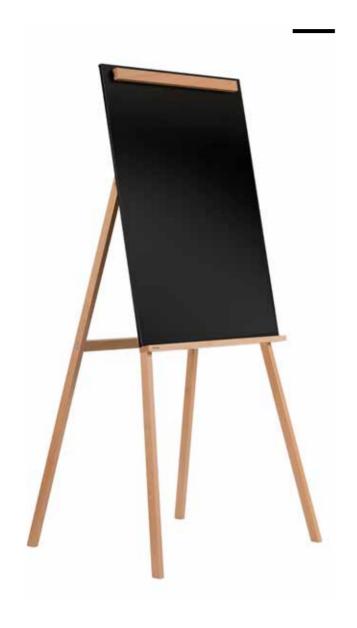

# QUADPOD EASEL ANGOLO

Inspired in the classic artistic painting easel stand, this easel is an inteligent and fun solution for any presentation or meeting.

- Magnetic steel dry erase surface with 10 year surface warranty
- Easy exchangeable surfaces
- Adjustable pad retainer both Euro and A1 pads
- Easy to assemble

Allows you to write and also to post additional information with the use of magnets. Easy interchangeable surfaces with a magnetic fixing system. Esay to assemble.

Robust structure with metal connections (white, green and black options) and 4 beechwood legs. Beechwood tray included for markers and erasers.