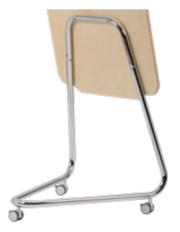

## MOBILE EASEL DOURO

Reflecting the essence of Douro Collection this dry erase Mobile Easel is the ultimate mobility solutions, an ultra clear white premium glass surface.

- High performance glass surface (4mm) with lifetime warranty
- Birch laminate back with rounded corners and radius edge detail
- Integrated stainless steel tray for markers and erasers
- Pad Retainer hooks for Euro and A1 pads
- Mounted on 3 locking castors

Full mobility, portable and extremely superb looking. Mounted on 3 locking castors for stability. An optimal solution for elegance and performance.

Includes an elegant Stainless steel tray for holding pens and erasers.