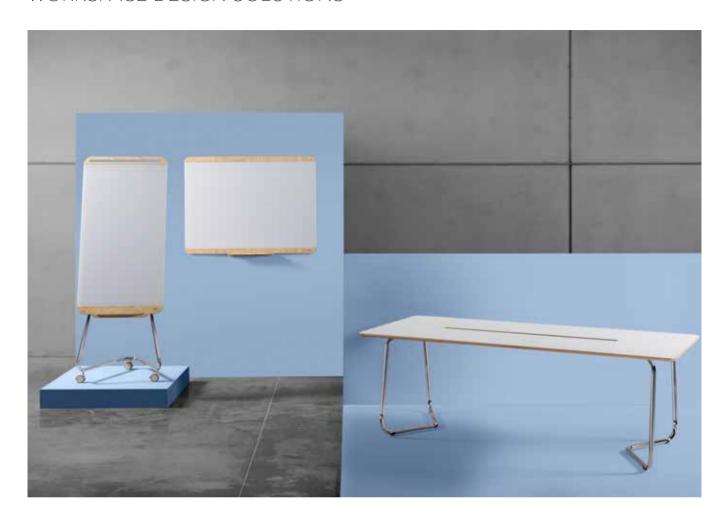

## **MOBILE EASEL DOURO**

SCRITA INSPIRATION. DOURO COLLECTION.

ARCHYI.

## MOBILE EASEL DOURO

Reflecting the essence of Douro Collection this dry erase Mobile Easel is the ultimate mobility solutions, an ultra clear white premium glass surface.

- High performance glass surface (4mm) with lifetime warranty
- Birch laminate back with rounded corners and radius edge detail
- Integrated stainless steel tray for markers and erasers
- Pad Retainer hooks for Euro and A1 pads
- Mounted on 3 locking castors

## WORKSPACE DESIGN SOLUTIONS