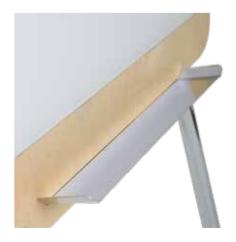

## MOBILE EASEL DOURO

Reflecting the essence of Douro Collection this dry erase Mobile Easel is the ultimate mobility solutions, an ultra clear white premium glass surface.

- High performance glass surface (4mm) with lifetime warranty
- Birch laminate back with rounded corners and radius edge detail
- Integrated stainless steel tray for markers and erasers
- Pad Retainer hooks for Euro and A1 pads
- Mounted on 3 locking castors

Full mobility, portable and extremely superb looking. Mounted on 3 locking castors for stability. An optimal solution for elegance and performance.

Includes an elegant Stainless steel tray for holding pens and erasers.