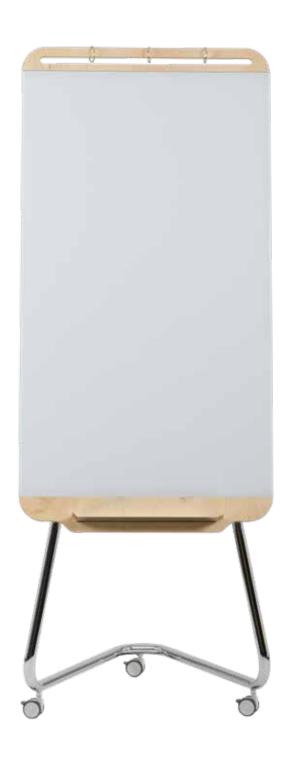

## MOBILE EASEL DOURO

Reflecting the essence of Douro Collection this dry erase Mobile Easel is the ultimate mobility solutions, an ultra clear white premium glass surface.

- High performance glass surface (4mm) with lifetime warranty
- Birch laminate back with rounded corners and radius edge detail
- Integrated stainless steel tray for markers and erasers
- Pad Retainer hooks for Euro and A1 pads
- Mounted on 3 locking castors

Full mobility, portable and extremely superb looking. Mounted on 3 locking castors for stability. An optimal solution for elegance and performance.

Includes an elegant Stainless steel tray for holding pens and erasers.