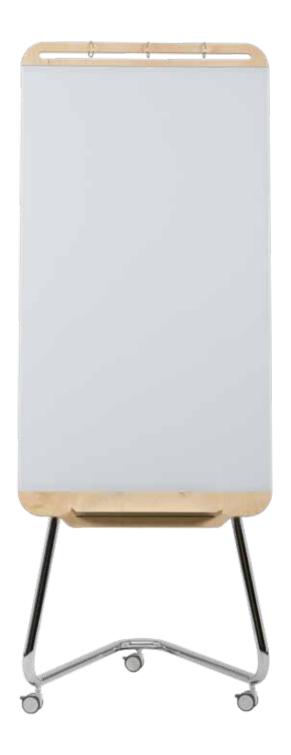

## MOBILE EASEL DOURO

Reflecting the essence of Douro Collection this dry erase Mobile Easel is the ultimate mobility solutions, an ultra clear white premium glass surface.

- High performance glass surface (4mm) with lifetime warranty
- Birch laminate back with rounded corners and radius edge detail
- Integrated stainless steel tray for markers and erasers
- Pad Retainer hooks for Euro and A1 pads
- Mounted on 3 locking castors

Full mobility, portable and extremely superb looking. Mounted on 3 locking castors for stability. An optimal solution for elegance and performance.

Includes an elegant Stainless steel tray for holding pens and erasers.