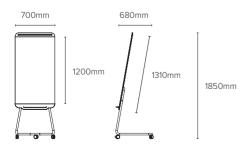

## TECHNICAL INFORMATION

Frame I birch plywood

Surface I ultra clear white glass

Tray I stainless steel
Legs I chromed steel

| Article code | Name               | Size w x h x d mm |
|--------------|--------------------|-------------------|
| GEA5253173   | Mobile Easel Douro | 700 x 1850 x 680  |