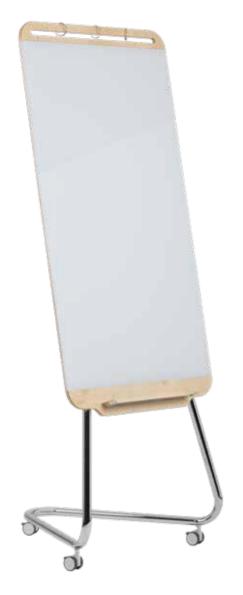

## MOBILE EASEL DOURO

Reflecting the essence of Douro Collection this dry erase Mobile Easel is the ultimate mobility solutions, an ultra clear white premium glass surface.

- High performance glass surface (4mm) with lifetime warranty
- Birch laminate back with rounded corners and radius edge detail
- Integrated stainless steel tray for markers and erasers
- Pad Retainer hooks for Euro and A1 pads
- Mounted on 3 locking castors

Full mobility, portable and extremely superb looking. Mounted on 3 locking castors for stability. An optimal solution for elegance and performance.

Includes an elegant Stainless steel tray for holding pens and erasers.