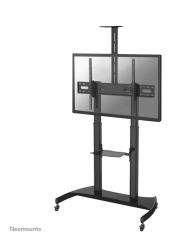

### INFORMATION

 Color
 Black

 Warranty
 5 year

 EAN code
 8717371447052

The Neomounts by Newstar floor stand, model PLASMA-M1950E is a mobile floor stand for flat screens up to 100" (254 cm). This mobile stand is a great choice for space saving placement or when wall-, ceiling mounting or desk placement is not an option. This cart stretches your investment by serving a variety of projection needs by sharing a large display over multiple rooms. Get optimal positioning for both standing and seated audiences, in any application, in any part of your location.

Neomounts by Newstars' floor stand, PLASMA-M1950E holds your TV, AV equipment and even hides your cables. The trolley features four solid castor wheels, of which the two front wheels are equipped with a brake. The casters allow the stand to move it to where you need it. Easily roll this cart through doorways and over thresholds.