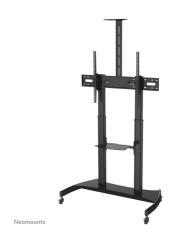

### INFORMATION

 Color
 Black

 Warranty
 5 year

 EAN code
 8717371447052

The Neomounts by Newstar floor stand, model PLASMA-M1950E is a mobile floor stand for flat screens up to 100" (254 cm). This mobile stand is a great choice for space saving placement or when wall-, ceiling mounting or desk placement is not an option. This cart stretches your investment by serving a variety of projection needs by sharing a large display over multiple rooms. Get optimal positioning for both standing and seated audiences, in any application, in any part of your location.

Neomounts by Newstars' floor stand, PLASMA-M1950E holds your TV, AV equipment and even hides your cables. The trolley features four solid castor wheels, of which the two front wheels are equipped with a brake. The casters allow the stand to move it to where you need it. Easily roll this cart through doorways and over thresholds.