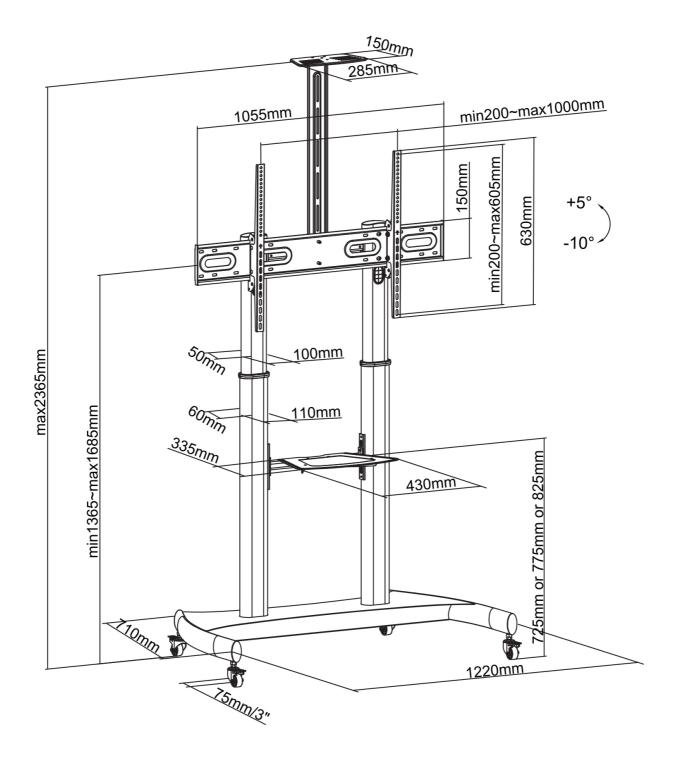

#### **GENERAL**

 Max. screen size\*
 100

 Max. weight
 100

 Min. screen size\*
 60

 Min. weight
 0

 Screens
 1

 VESA maximum
 1000x600 mm

 VESA minimum
 400x400 mm

 VESA pattern
 400x400

400x600 440x400 500x400 600x200 600x300 600x400 800x200 800x400 600x500 600x600 800x500 800x600 900x600 1000x400 1000x600

#### **FUNCTIONALITY**

Height 134 - 166 cm Height adjustment Manual Tilt (degrees) 15°

Neomounts by Newstar PLASMA-M1950E is suitable for screens up to 100" (254 cm). The weight capacity of this product is 100 kg. The stand is suitable for screens that meet VESA hole pattern 400x400 to 1000x600mm. Different hole patterns can be covered using Neomounts by Newstar VESA adapter plates. Speedy assembly and installation.