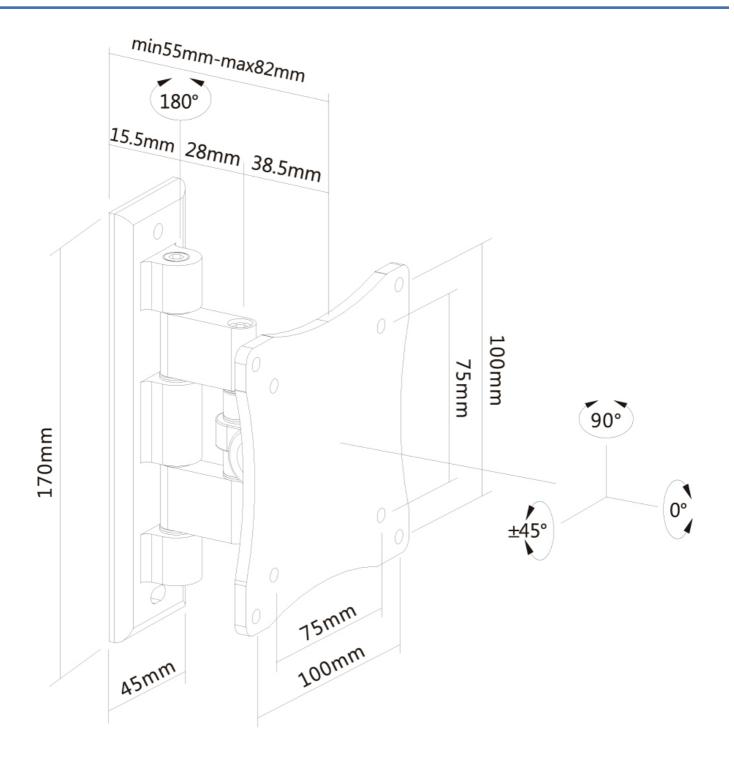

#### **SPECIFICATIONS**

**VESA** minimum

Color Silver Distance to wall 5 - 8 cm Height adjustment None Max. screen size 27 Max. weight 12 Min. screen size 10 Min. weight 0 Screens Swivel (degrees) 90° 900 Tilt (degrees) Tilt Type Turn Full motion **VESA** maximum 100x100 mm

NewStars' tilt (20°) and swivel (180°) technology allows the mount to change to any viewing angle to fully benefit from the capabilities of the flat screen. The mount is easily depth adjustable from 4 to 7 centimetres.

NewStar FPMA-W810 has two pivot points and is suitable for screens up to 27" (69 cm). The weight capacity of this product is 12 kg each screen. The wall mount is suitable for screens that meet VESA hole pattern 75x75 and 100x100mm. Different hole patterns can be covered using NewStar VESA adapter plates.