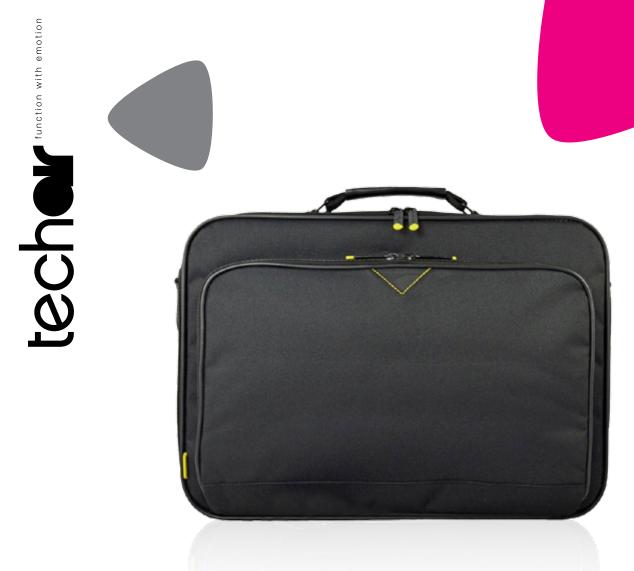

## Clam-shell case

Lightweight and compact.

## This is function with emotion.

You've got a hectic schedule and we've got the perfect bag for your notebook. It's got foam protection for all those little bumps and knocks on the way, it's lightweight and compact and it's got classic good looks. What more can you ask for to **function with emotion?** Well, don't forget the lifetime warranty.

**Key features** 

Foam protection
Removable and adjustable shoulder strap

Additional pockets for accessories

Technical spec

Partcode ATCN20BRV5

Number of compartments 1

**EAN Code** 8713525713004 **Material** 600D Polyester

Compatibility 15.6"

Size Compartment 39 x 27 x 4 cm

External dimensions 42 x 29.5 x 7 cm

Form factor Classic bag Weight Kgs 0.7590

Warranty Lifetime

**Available** 

Black

Need more information?