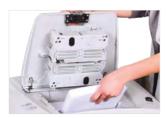

## MAIN FEATURES

The Kobra AF+1 80 litre auto-feed shredder allows walk-away shredding of A4 documents in 3,5 x 40 mm (P-4) cross cut. This automatic shredder features a large 300 sheet paper tray with a small window on the lid allowing to check the end of shredding process. Kobra AF+1 has a separate entry for manual feed shredding.

- Large Auto-feed paper tray: 300 sheet (A4 80 gr) capacity
- Special automatic Auto-feed System
- Exclusive Oil-Free System: no need of lubrication and maintenance of cutting knives
- Continuous duty shredding: 24 hour countinuous duty motor without overheating and duyty cycles
- Carbon hardened steel cutting knives accepting staples and metal clips in manual feed only
- Energy Smart® System: automatic power saving stand-by mode just after 12 seconds of non-operation
- Start & Stop: automatic start and stop through electronic eyes
- Safety Stop: automatic stop with light signal for bag full and/or open door
- Automatic Reverse System in case of jamming
- **80 litre cabinet** mounted on casters. Easy to remove waste bag.