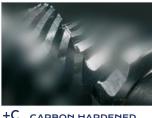

- Large Auto-feed paper tray: 300 sheet (A4 80 gr) capacity
- Special automatic Auto-feed System
- Exclusive Oil-Free System: no need of lubrication and maintenance of cutting knives
- Continuous duty shredding: 24 hour countinuous duty motor without overheating and duyty cycles
- Carbon hardened steel cutting knives accepting staples and metal clips in manual feed only
- Energy Smart® System: automatic power saving stand-by mode just after 12 seconds of non-operation
- Start & Stop: automatic start and stop through electronic eyes
- Safety Stop: automatic stop with light signal for bag full and/or open door
- Automatic Reverse System in case of jamming
- **80 litre cabinet** mounted on casters. Easy to remove waste bag.

duty cycles.

300 sheet paper tray capacity (A480 gr), a separate entry on the lid allows manual feed shredding.

**CARBON HARDENED** STEEL CUTTING KNIVES

Carbon hardened steel cutting knives accepting staples and metal clips in manual feed only.