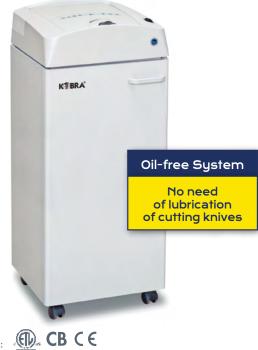

Equipped with an exclusive Oil-free System, continuous duty motor without overheating and carbon hardened steel cutting knives. The patented Energy Smart System turns in power saving stand-by mode just after 12 seconds of non-operation. Kobra AF+1 with a shredding speed of 13 sheets per minute and a 80 litre cabinet mounted on caster is recommended for medium sized offices.

- Large Auto-feed paper tray: 300 sheet (A4 80 gr) capacity
- Special automatic Auto-feed System
- Exclusive Oil-Free System: no need of lubrication and maintenance of cutting knives
- Continuous duty shredding: 24 hour countinuous duty motor without overheating and duyty cycles
- Carbon hardened steel cutting knives accepting staples and metal clips in manual feed only
- Energy Smart® System: automatic power saving stand-by mode just after 12 seconds of non-operation
- Start & Stop: automatic start and stop through electronic eyes
- Safety Stop: automatic stop with light signal for bag full and/or open door
- Automatic Reverse System in case of jamming
- **80 litre cabinet** mounted on casters. Easy to remove waste bag.

ENERGY SMART

Patented automatic power saving stand-by mode just after 12 seconds of non-operation.

No need of lubrication and maintenance of cutting blades.