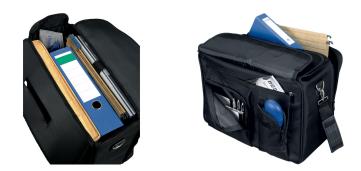

## **Boardcase THE FLIGHT** Item Number 46008

Overnight function, padded laptop compartment, two zip compartments, one with organization compartment, zip compartment and with trolley belt on the backside.

Country of Origin: China (Taric Code: 4202129190)

| 🐼 Color                                |          | black                |                     |          |                 |
|----------------------------------------|----------|----------------------|---------------------|----------|-----------------|
|                                        | Material |                      | 600D polyester      |          |                 |
| 🔀 Size                                 |          |                      | ca. 34 × 45 × 20 cm |          |                 |
| Internal size<br>laptop<br>compartment |          | ca. 27,5 × 41 × 6 cm |                     |          |                 |
| ŀ                                      |          | Trolley belt         |                     | D<br>DOM | print<br>doming |