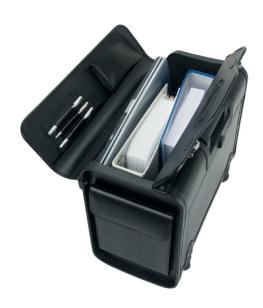

## Item Number 92301

Trolley, two combination locks, one side pocket. Inside: Large main compartment, laptop compartment, three pen loops and zip compartment in the lid.

Country of Origin: China (Taric Code: 4202121100)