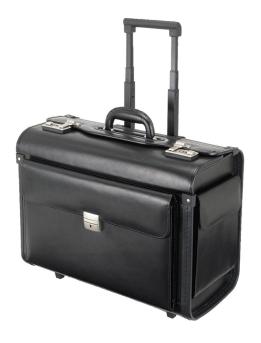

## Pilot Case SILVANA

## Item Number 92301

Trolley, two combination locks, one side pocket. Inside: Large main compartment, laptop compartment, three pen loops and zip compartment in the lid.

Country of Origin: China (Taric Code: 4202121100)

| <b>⊗</b> Color                   | black                 |
|----------------------------------|-----------------------|
| Material                         | imitation leather     |
| ∑ Size                           | ca. 39,5 × 48 × 23 cm |
| Internal size                    | ca. 34,5 × 44 × 18 cm |
| Internal size laptop compartment | ca. 24,5 × 42 × 5 cm  |
| Trolley height                   | ca. 102 cm            |