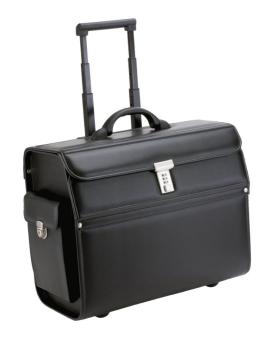

## Item Number 45033

Lockable trolley and side compartment. Inside: Organizer compartment, three pen loops and two name card compartments, padded laptop compartment.

Country of Origin: China (Taric Code: 4202121100)