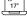

## Pilot Case MONDO

## Item Number 45033

Lockable trolley and side compartment. Inside: Organizer compartment, three pen loops and two name card compartments, padded laptop compartment.

Country of Origin: China (Taric Code: 4202121100)

| <b>⊗</b> Color                   | black-matt           |
|----------------------------------|----------------------|
| Material                         | imitation leather    |
| X Size                           | ca. 38 × 46 × 22 cm  |
| Internal size                    | ca. 34 × 40 × 19 cm  |
| Internal size laptop compartment | ca. 26,5 × 41 × 5 cm |
| Trolley height                   | ca. 102 cm           |