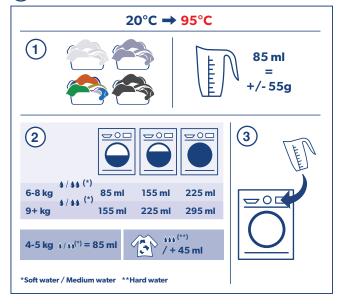

# PROTOCOL OF USE

#### **WHERE TO USE**

- Safe to use on all types of white and colored textiles.
- Can be used at wash temperatures from 20°C till 95°C. Always follow the wash instructions as mentioned on the fabric label.
- Can be used at all water hardness. Adjust the dosage according to your local water hardness as recommended in the dosing instructions.