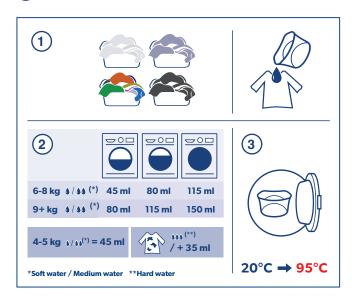

y.

#### (i) TECHNICAL DESCRIPTION

| EAN code:        |                   |
|------------------|-------------------|
| Appearance:      | Blue Green Liquid |
| Smell:           | Pleasant          |
| pH:              | 8.6               |
| Water solubility | Soluble           |
| Size             |                   |

#### **WHERE TO USE**

- Safe to use on all types of white and colored textiles.
- Can be used at wash temperatures from 20°C till 95°C. Always follow the wash instructions as mentioned on the fabric label.
- Can be used at all water hardness. Adjust the dosage according to your local water hardness as recommended in the dosing instructions.

#### igotimes where not to use

- · Cannot be used for wool & silk textiles.
- Cannot be used for pre-wash.

#### PROTOCOL OF USE



#### ! SAFETY INSTRUCTIONS

Please make sure your employees read and understood the product label and your COSHH assessment (Chemical Risk Assessment in EU) before using this product. The label contains directions for use and both label and SDS contain hazard warnings, precautionary statements, first aid procedures and storage information. SDS are available on-line at our website www.pgpro-msds.com or can be provided to you via the call center (+33-XXX-XXXX).