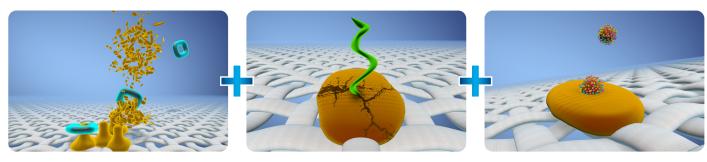

#### **Ariel Professional Liquid stain removal technologies**

Ariel Professional Liquid technologies act in synergy to ensure the removal of the tough stains professionals face on a daily basis.

Its **boosted enzyme** system breaks the stain into smaller pieces.

Its **polymers** drill into the stain, opening it up to facilitate the penetration of the surfactants.

The **multi-surfactants system** dissolves and removes pieces of stain which are then rinsed away.