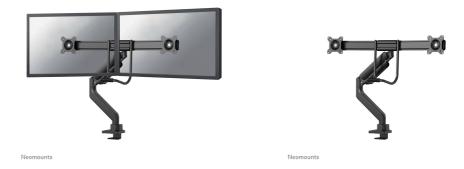

# Neomounts DS75-450BL2 full motion Monitor Arm Desk Mount for 17-32" screens - Black

The Neomounts DS75-450BL2 NEXT Core is a full motion desk mount for two flat screens up to 32" with a maximum weight capacity of 8 kg per screen. The versatile tilt (20°), rotate (360°) and swivel (20°) technology allows the mount to change to any viewing angle to fully benefit from the capabilities of the screens. Additionally, the mount has gas spring height adjustment (27,7-56 cm) and depth adjustment (0-50,5 cm), to create the perfect working position.

The DS75-450BL2 NEXT Core features the nifty 180° stop mechanism, that allows you to safely adjust the mount even when it's placed close to a wall or separation panel without making contact with the wall. The smart cable management system ensures orderly routing of the cables.

The DS75-450BL2 is suitable for screens that meet VESA hole pattern 75x75 or 100x100 mm. Unused hole patterns can be covered using one of Neomounts VESA adapter plates. The desk mount is equipped with an Quick-release VESA system and comes with both a topfix clamp and grommet for quick and easy installation.