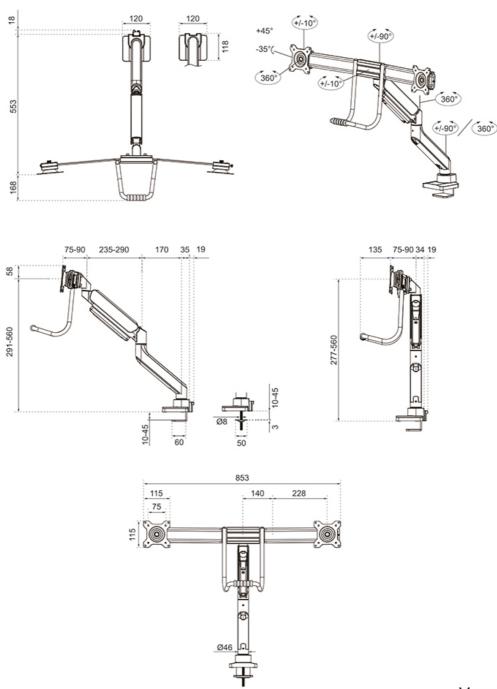

FUNCTIONALITY

Type Full motion Height adjustment 28 cm Width adjustment 54 cm Depth adjustment 68 cm Tilt (degrees) +10°, -10° Swivel (degrees) +90°, -90° Rotate (degrees) +180°, -180° Height 64 6 cm Width 76.1 cm Depth 11.5 cm Adjustment type Gas spring

## **NEOMOUNTS MONITOR ARM DESK MOUNT**

Neomounts T Measuring unit: mm