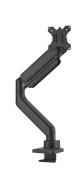

# Neomounts DS70PLUS-450BL1 full motion monitor arm desk mount for 17-49" curved ultra-wide screens - Black

The Neomounts DS70PLUS-450BL1 NEXT Core is a full motion desk mount for curved ultra-wide screens up to 49". The mount features a strengthened head specifically designed for curved ultra-wide screens and to support a higher maximum weight up to 18 kg (curved 14 kg). The versatile tilt (90°), rotate (360°) and swivel (180°) technology allows the mount to change to any viewing angle to fully benefit from the capabilities of the screen. Additionally, the mount has gas spring height adjustment (26,1-55 cm) and depth adjustment (5,4-49,7 cm), to create the perfect working position.

The DS70PLUS-450BL1 is suitable for screens that meet VESA hole pattern 75x75 or 100x100 mm. For non-standard hole patterns, Neomounts has various VESA optional adapter plates available. The desk mount is equipped with an Quick-release VESA system and comes with both a topfix clamp and grommet for quick and easy installation.