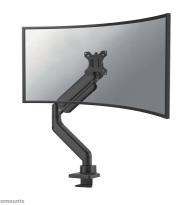

# Neomounts DS70PLUS-450BL1 full motion monitor arm desk mount for 17-49" curved ultra-wide screens - Black

The Neomounts DS70PLUS-450BL1 NEXT Core is a full motion desk mount for curved ultra-wide screens up to 49". The mount features a strengthened head specifically designed for curved ultra-wide screens and to support a higher maximum weight up to 18 kg (curved 14 kg). The versatile tilt (90°), rotate (360°) and swivel (180°) technology allows the mount to change to any viewing angle to fully benefit from the capabilities of the screen. Additionally, the mount has gas spring height adjustment (26,1-55 cm) and depth adjustment (5,4-49,7 cm), to create the perfect working position.

The DS70PLUS-450BL1 is suitable for screens that meet VESA hole pattern 75x75 or 100x100 mm. For non-standard hole patterns, Neomounts has various VESA optional adapter plates available. The desk mount is equipped with an Quick-release VESA system and comes with both a topfix clamp and grommet for quick and easy installation.