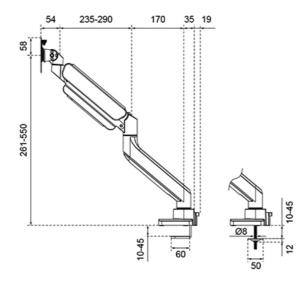

VESA minimum 75x75 mm

VESA maximum 100x100 mm

Desk mount Grommet
Clamp

Distance to wall 10.8-56.8 cm

#### **FUNCTIONALITY**

Type Full motion Height adjustment 26.1-55.5 cm 92 cm Width adjustment Depth adjustment 5 4-51 1 cm Tilt (degrees) +45°, -45° Swivel (degrees) +90°, -90° Rotate (degrees) +180°, -180° Height 65,3 cm Width 12 cm Depth 56.8 cm Adjustment type Gas spring

# Neomounts DS70PLUS-450BL1 full motion monitor arm desk mount for 17-49" curved ultra-wide screens - Black

The Neomounts DS70PLUS-450BL1 NEXT Core is a full motion desk mount for curved ultra-wide screens up to 49". The mount features a strengthened head specifically designed for curved ultra-wide screens and to support a higher maximum weight up to 18 kg (curved 14 kg). The versatile tilt (90°), rotate (360°) and swivel (180°) technology allows the mount to change to any viewing angle to fully benefit from the capabilities of the screen. Additionally, the mount has gas spring height adjustment (26,1-55 cm) and depth adjustment (5,4-49,7 cm), to create the perfect working position.