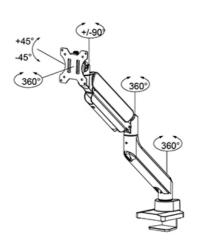

#### **FUNCTIONALITY**

Type Full motion Height adjustment 26.1-55.5 cm 92 cm Width adjustment Depth adjustment 5 4-51 1 cm Tilt (degrees) +45°, -45° Swivel (degrees) +90°, -90° Rotate (degrees) +180°, -180° Height 65,3 cm Width 12 cm Depth 56.8 cm Adjustment type Gas spring

# Neomounts DS70PLUS-450BL1 full motion monitor arm desk mount for 17-49" curved ultra-wide screens - Black

The Neomounts DS70PLUS-450BL1 NEXT Core is a full motion desk mount for curved ultra-wide screens up to 49". The mount features a strengthened head specifically designed for curved ultra-wide screens and to support a higher maximum weight up to 18 kg (curved 14 kg). The versatile tilt (90°), rotate (360°) and swivel (180°) technology allows the mount to change to any viewing angle to fully benefit from the capabilities of the screen. Additionally, the mount has gas spring height adjustment (26,1-55 cm) and depth adjustment (5,4-49,7 cm), to create the perfect working position.