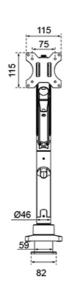

VESA minimum 75x75 mm

VESA maximum 100x100 mm

Desk mount Grommet
Clamp

Distance to wall 10.8-56.8 cm

The DS70PLUS-450BL1 is suitable for screens that meet VESA hole pattern 75x75 or 100x100 mm. For non-standard hole patterns, Neomounts has various VESA optional adapter plates available. The desk mount is equipped with an Quick-release VESA system and comes with both a topfix clamp and grommet for quick and easy installation.