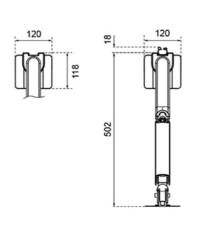

VESA minimum 75x75 mm

VESA maximum 100x100 mm

Desk mount Grommet
Clamp

Distance to wall 10.8-56.8 cm

#### **FUNCTIONALITY**

Type Full motion Height adjustment 26.1-55.5 cm 92 cm Width adjustment Depth adjustment 5 4-51 1 cm Tilt (degrees) +45°, -45° Swivel (degrees) +90°, -90° Rotate (degrees) +180°, -180° Height 65,3 cm Width 12 cm Depth 56.8 cm Adjustment type Gas spring