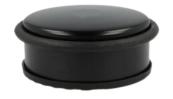

## DOORSTOP

## Door block - Steel and elastomer ballast

To lock your doors in the open position with this black door stop

Weighted base and non-slip sole for good stability. Elastomer ring to protect the door.

Can be placed on the floor and does not require any special fixing.

Ballasted in steel and elastomer, the doorstop is an elegant solution for blocking your doors in the open position. In the open position. This original doorstop provides optimum protection for doors as well as protection of doors and partitions.

Fits all types of doors and flooring. Black edition for a discreet and elegant design