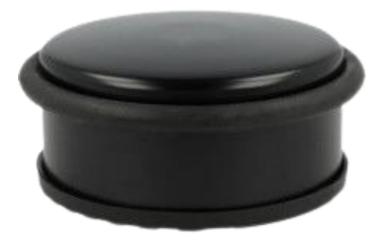

## Door block - Steel and elastomer ballast

To lock your doors in the open position with this black door stop

Weighted base and non-slip sole for good stability. Elastomer ring to protect the door.

Can be placed on the floor and does not require any special fixing.

Ballasted in steel and elastomer, the doorstop is an elegant solution for blocking your doors in the open position. In the open position. This original doorstop provides optimum protection for doors as well as protection of doors and partitions.

Fits all types of doors and flooring. Black edition for a discreet and elegant design

## **DOORSTOP** Door block - Steel and elastomer ballast

To lock your doors in the open position with this black door stop

| TECHNICAL FEATURES   |                               |
|----------------------|-------------------------------|
| Reference            | DOORSTOP BK                   |
| EAN                  | 3129710017843                 |
| Materials            | Steel and elastomer           |
| Colour               | Black                         |
| Product Dimensions   | Dim. : Ø 9 x H. 4 cm          |
|                      | Weight : 1 kg                 |
| Environmental impact | 100% recyclable               |
| Origin               | Design and development France |
|                      | Manufacturing PRC             |