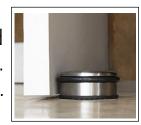

## Door block - Steel and elastomer ballast

To lock your doors in the open position with this black door stop

Weighted base and non-slip sole for good stability. Elastomer ring to protect the door.

Can be placed on the floor and does not require any special fixing.

Ballasted in steel and elastomer, the doorstop is an elegant solution for blocking your doors in the open position. In the open position. This original doorstop provides optimum protection for doors as well as protection of doors and partitions.

Fits all types of doors and flooring. Black edition for a discreet and elegant design