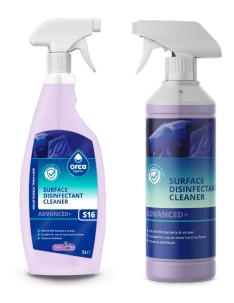

## S16 ADVANCED+ Surface Disinfectant Cleaner

Powerful antibacterial and virucidal formulation. Cleans and disinfects surfaces leaving them hygienic and fresh. Proven to kill viruses and bacteria. Ready to use.

- 99.999% germ kill
- Suitable for use on most hard surfaces
- Cleans & disinfects

Apply to surface to be cleaned by spraying, wiping or mopping. For disinfection leave for at least 1 minute before wiping surface dry. Refer to table below for specific contact times.

| Code        | Description                                          | Pallet<br>Quantity |
|-------------|------------------------------------------------------|--------------------|
| S16 C500 BL | ADVANCED+ Surface Disinfectant Cleaner 5L Jerry Can  | 200                |
| S16 T75 BL  | ADVANCED+ Surface Disinfectant Cleaner 750ml Trigger | 600                |
| S16 T100 BL | ADVANCED+ Surface Disinfectant Cleaner 1L Trigger    | 600                |