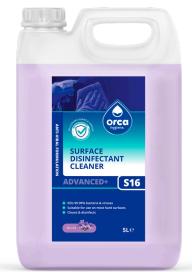

## S16 ADVANCED+ Surface Disinfectant Cleaner

Powerful antibacterial and virucidal formulation. Cleans and disinfects surfaces leaving them hygienic and fresh. Proven to kill viruses and bacteria. Ready to use.

- 99.999% germ kill
- Suitable for use on most hard surfaces
- Cleans & disinfects

Apply to surface to be cleaned by spraying, wiping or mopping. For disinfection leave for at least 1 minute before wiping surface dry. Refer to table below for specific contact times.

| Code        | Description                                          | Pallet<br>Quantity |
|-------------|------------------------------------------------------|--------------------|
| S16 C500 BL | ADVANCED+ Surface Disinfectant Cleaner 5L Jerry Can  | 200                |
| S16 T75 BL  | ADVANCED+ Surface Disinfectant Cleaner 750ml Trigger | 600                |
| S16 T100 BL | ADVANCED+ Surface Disinfectant Cleaner 1L Trigger    | 600                |