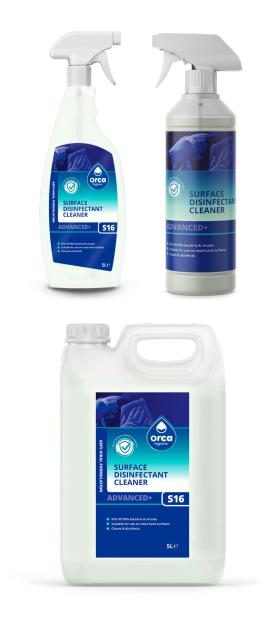

| Code     | Description                                          | Pallet<br>Quantity |
|----------|------------------------------------------------------|--------------------|
| S16 C500 | ADVANCED+ Surface Disinfectant Cleaner 5L Jerry Can  | 200                |
| S16 T75  | ADVANCED+ Surface Disinfectant Cleaner 750ml Trigger | 600                |
| S16 T100 | ADVANCED+ Surface Disinfectant Cleaner 1L Trigger    | 600                |