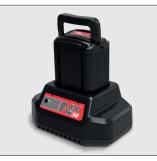

#### • Stay Cleaning for Longer

Off-board NX Quick Charge Station recharges to 80% in just 1 hour for unstoppable cordless cleaning.

## Features

Battery Level Indicator

Easy Battery Change

Off-board Charging Unit

On-board Tool Storage