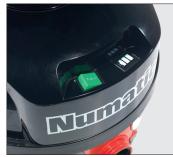

## Features

Battery Level Indicator

Easy Battery Change

Off-board Charging Unit

On-board Tool Storage