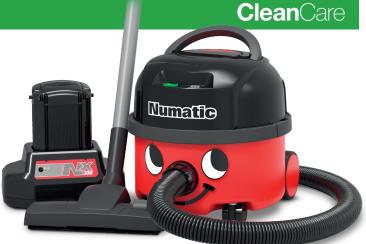

# NBV190NX Pro Cordless Cleaning

Numate

L/Y

R

# Longer runtime, more power, increased cleaning productivity

- ✓ NX300 high-power lithium battery pack
- Newly developed high-performance digital motor
- ✓ Part of the interchangeable battery network

#### Equipped with our new NX300 36V Battery Technology and 350W digital brushless motor, the NBV190NX is engineered to deliver our most powerful cordless cleaning yet.

Delivering up to 80 minutes of cordless freedom and a 40% increase in airflow and suction from a compact, convenient and versatile design, the NBV190NX is perfect for day cleaning and safe operation in public areas, maximising productivity with powerful and professional cleaning results.