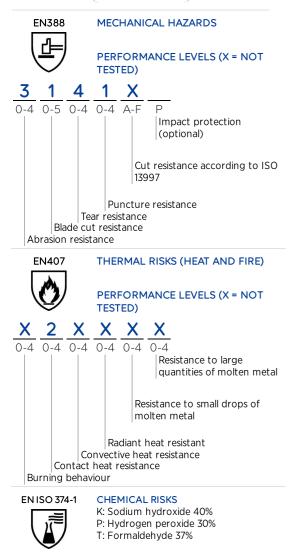

# HARPON 321

Frequent contact | continous wear

CHEMICAL PROTECTION **TYPE B** EN388 EN ISO 374-1 FN407 3141X TYPE B X2XXXX KPT CAT.3 DEXTERITY EN 420: 5/5 0334

Comfort and safety when gripping heavy, rough or slippery objects in highly aggressive environments

## LEGENDS