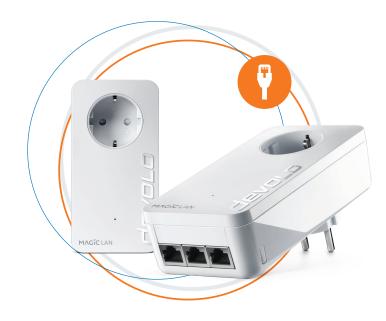

## devolo Magic 2 LAN

- Maximum in every respect: Maximum Gigabit LAN ports with maximum speeds of up to 2400 Mbps.
- Three ports for extra-class multimedia: No more need for a switch – the three Gigabit LAN ports provide easy connectivity for your most important multimedia devices.
- Reliability over the electrical wiring: The innovative Powerline technology connects you to the network from anywhere in the house quickly, securely and without interference.
- We've thought of everything: Thanks to the integrated power socket with child safety lock, you won't lose out on any power connections.
- Connects previously unreachable corners: Masterfully covers distances of up to 500 metres. From the basement, to the attic, to the garage – simply anywhere in your home.
- Plug & Play: Simply plug into the power sockets in a matter of seconds, the adapters connect to one another and are immediately ready to operate.

devolo Magic 2 LAN triple

Art. -Nr.: 08509 (EU)

devolo Magic 2 LAN triple

Art. -Nr.: 08517 (EU)