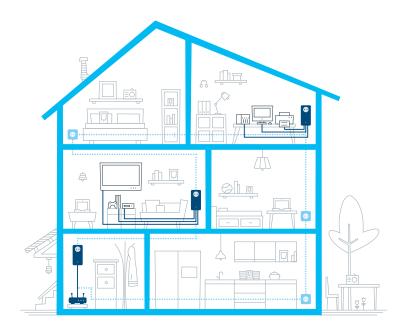

fun of the giga-class without any detours. Its three high-performance Gigabit-Ethernet ports make it unnecessary to use other switches, since you can simultaneously connect multiple network-compatible devices from your multimedia centre. Look forward to enjoying multimedia throughout your home. Thanks to Powerline technology, it converts your mains supply network into a seamless high-end network with maximum speed and not a bit of interference. The Magic 2 LAN triple maintains its speed of up to 2400 Mbps even over long distances, because it effortlessly covers distances of up to 500

## devolo Magic 2 LAN

- Maximum in every respect: Maximum Gigabit LAN ports with maximum speeds of up to 2400 Mbps.
- Three ports for extra-class multimedia: No more need for a switch – the three Gigabit LAN ports provide easy connectivity for your most important multimedia devices.
- Reliability over the electrical wiring: The innovative Powerline technology connects you to the network from anywhere in the house quickly, securely and without interference.
- We've thought of everything: Thanks to the integrated power socket with child safety lock, you won't lose out on any power connections.
- Connects previously unreachable corners: Masterfully covers distances of up to 500 metres. From the basement, to the attic, to the garage – simply anywhere in your home.
- Plug & Play: Simply plug into the power sockets in a matter of seconds, the adapters connect to one another and are immediately ready to operate.