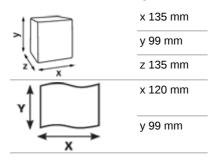

#### Product / Consumer pack

#### **Transport pack**

x 410 mm y 418 mm z 410 mm

|   | 0  |
|---|----|
| 9 | 36 |