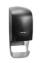

ffective quality toilet paper
- · 2-Ply, white
- For use with Katrin System Toilet Dispenser
- Very large roll size (800 sheets) and dispenser holds 2 rolls
- · Suitable for high traffic areas
- Controlled dispensing, and self presenting sheets reduce consumption and improve hygiene
- All Katrin toilet papers are made from high quality fibers and have been proven, via dissolving tests, to break down within 90 seconds
- Certified under the Nordic Swan Eco Label





# ISO9001 ISO14001



#### Product / Consumer pack







#### **Transport pack**



x 410 mm y 418 mm z 410 mm

|   | 0  |
|---|----|
| 9 | 36 |



#### **Transport pallet**



x 800 mm y 2240 mm z 1200 mm



30



374.025 kg



## **Related products**



90144 Katrin Inclusive System Toilet Dispenser With Core Catcher -White



92049 Katrin Inclusive System Toilet Dispenser With Core Catcher -Black



104582 Katrin Inclusive System Toilet Dispenser - White



104605 Katrin Inclusive System Toilet Dispenser - Black