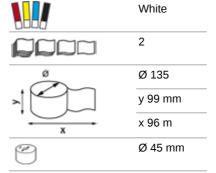

### 66940

- · Soft effective quality toilet paper
- · 2-Ply, white
- For use with Katrin System Toilet Dispenser
- Very large roll size (800 sheets) and dispenser holds 2 rolls
- · Suitable for high traffic areas
- Controlled dispensing, and self presenting sheets reduce consumption and improve hygiene
- All Katrin toilet papers are made from high quality fibers and have been proven, via dissolving tests, to break down within 90 seconds
- Certified under the Nordic Swan Eco Label