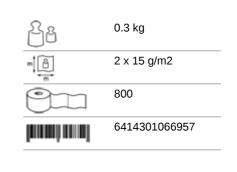

### 66940

- · Soft effective quality toilet paper
- · 2-Ply, white
- For use with Katrin System Toilet Dispenser
- Very large roll size (800 sheets) and dispenser holds 2 rolls
- · Suitable for high traffic areas
- Controlled dispensing, and self presenting sheets reduce consumption and improve hygiene
- All Katrin toilet papers are made from high quality fibers and have been proven, via dissolving tests, to break down within 90 seconds
- Certified under the Nordic Swan Eco Label