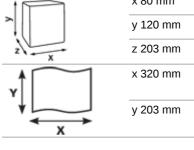

wel dispenser Mini or M, guarantee hygienic dispensing.
- The individually presented, fully open sheets deliver controlled and cost effective usage.
- · The unique windmill embossing combines attractive design with sophisticated technology and offers excellent absorption properties with pleasant softness.
- The smart, compact Handy Pack format with integrated handle enables thousands of towels to be carried comfortably with just one hand. The integrated perforation makes it easy to open and offers optimum protection against moisture.
- The film packaging contains at least 30% recycled content (= 'GREEN PACK') and is 100% recyclable.
- Certified with the EU Ecolabel and the Nordic Ecolabel.
- Dermatologically tested.
- Click here and learn more about the different fold types.





## 







| White |
|-------|
| 3     |



## **Transport pack**



x 400 mm y 203 mm

z 600 mm



25



7.68 kg



6414301061600

## **Transport pallet**

x 800 mm

40

332.64 kg





y 2180 mm z 1200 mm







6414301068142

## **Related products**



90168 Katrin Inclusive Hand Towel M Dispenser - White



92063 Katrin Inclusive Hand Towel M Dispenser - Black



92087 Katrin Inclusive Hand Towel Mini Dispenser - Black



90182 Katrin Inclusive Hand Towel Mini Dispenser - White