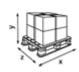

## **Transport pallet**

x 800 mm

40

332.64 kg

y 2180 mm z 1200 mm

6414301068142