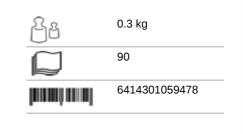

e hygienic dispensing.
- The individually presented, fully open sheets deliver controlled and cost effective usage.
- · The unique windmill embossing combines attractive design with sophisticated technology and offers excellent absorption properties with pleasant softness.
- The smart, compact Handy Pack format with integrated handle enables thousands of towels to be carried comfortably with just one hand. The integrated perforation makes it easy to open and offers optimum protection against moisture.
- The film packaging contains at least 30% recycled content (= 'GREEN PACK') and is 100% recyclable.
- Certified with the EU Ecolabel and the Nordic Ecolabel.
- Dermatologically tested.
- Click here and learn more about the different fold types.





## 







| White |
|-------|
| 3     |



## **Transport pack**



x 400 mm y 203 mm

z 600 mm



25



7.68 kg



6414301061600

## **Transport pallet**

x 800 mm

40

332.64 kg





y 2180 mm z 1200 mm







6414301068142

## **Related products**



90168 Katrin Inclusive Hand Towel M Dispenser - White



92063 Katrin Inclusive Hand Towel M Dispenser - Black



92087 Katrin Inclusive Hand Towel Mini Dispenser - Black



90182 Katrin Inclusive Hand Towel Mini Dispenser - White