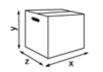

The individually presented, fully open sheets deliver controlled and cost effective usage.
- · The unique windmill embossing combines attractive design with sophisticated technology and offers excellent absorption properties with pleasant softness.
- The smart, compact Handy Pack format with integrated handle enables thousands of towels to be carried comfortably with just one hand. The integrated perforation makes it easy to open and offers optimum protection against moisture.
- The film packaging contains at least 30% recycled content (= 'GREEN PACK') and is 100% recyclable.
- Certified with the EU Ecolabel and the Nordic Ecolabel.
- Dermatologically tested.
- Click here and learn more about the different fold types.





## 







| White |
|-------|
| 3     |



## **Transport pack**



x 400 mm y 203 mm

z 600 mm



25



7.68 kg



6414301061600

## **Transport pallet**

x 800 mm

40

332.64 kg





y 2180 mm z 1200 mm







6414301068142

## **Related products**



90168 Katrin Inclusive Hand Towel M Dispenser - White



92063 Katrin Inclusive Hand Towel M Dispenser - Black



92087 Katrin Inclusive Hand Towel Mini Dispenser - Black



90182 Katrin Inclusive Hand Towel Mini Dispenser - White