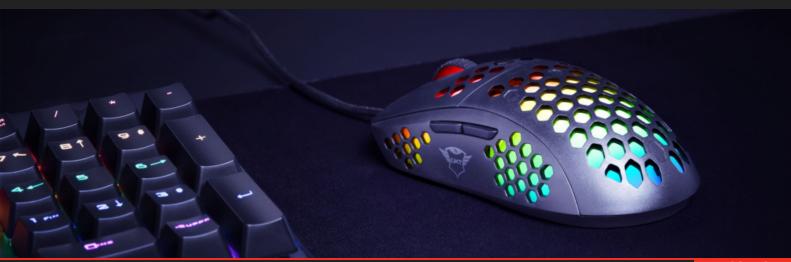

## **Lightweight RGB Gaming Mouse**

Lightweight RGB illuminated gaming mouse with honeycomb shell

### **Key features**

- 74 grams lightweight honeycomb shell housing for fast mouse
- High precision optical sensor up to 10.000 DPI
- Up to 1000Hz adjustable polling rate for high responsive control
- Customizable RGB lighting incl breathing and rainbow effect
- · Zero drag braided cable ensures smooth movement
- Includes 2 easy to reach thumb buttons