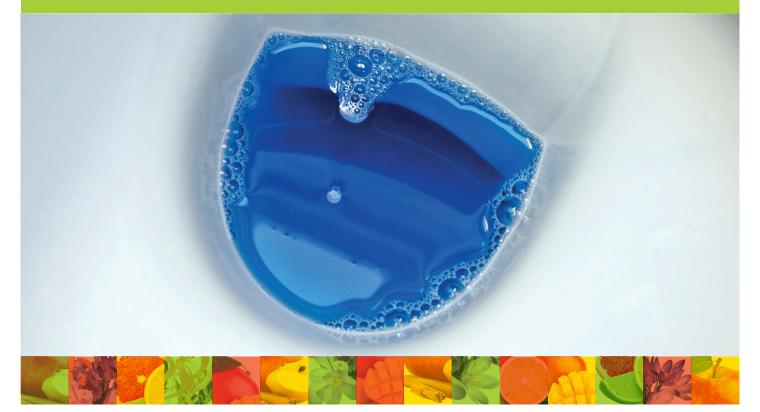

### Enzymatic automatic bowl cleaner

This bio-enzymatic cleaner has redesigned packaging to make it easier to fit in a wide variety of tanks. It lasts for 900 flushes and has increased surfactant concentration so it cleans better than ever whilst reducing your water consumption by displacing water that would normally be present in your toilet cistern. Ultra Big Blue releases billions of beneficial bacterial to consume bio-materials that cause odours, keeping your bowl clean, blue and fresh. reduces your water consumption by displacing water in your toilet cistern.