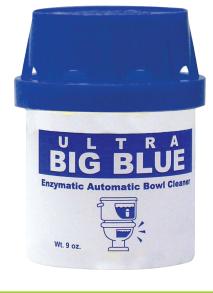

# Ultra Big Blue

### Enzymatic automatic bowl cleaner

This bio-enzymatic cleaner has redesigned packaging to make it easier to fit in a wide variety of tanks. It lasts for 900 flushes and has increased surfactant concentration so it cleans better than ever whilst reducing your water consumption by displacing water that would normally be present in your toilet cistern. Ultra Big Blue releases billions of beneficial bacterial to consume bio-materials that cause odours, keeping your bowl clean, blue and fresh. reduces your water consumption by displacing water in your toilet cistern.

### Eco-Friendly:

Safe to use. Displaces water in your cistern to reduce your water consumption. Bio-enzymes released with each flush consume malodors and help promote bio-degradablility.

| Fragrance      | Part No. | Colour |
|----------------|----------|--------|
| Cotton Blossom | WSUBB    | 🔵 Blue |