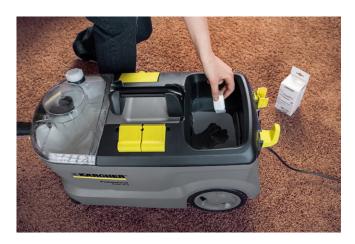

#### Spray extraction cleaner

- Combine the product with the appropriate dosage and fresh water.
- Allow the product to dissolve completely in lukewarm water (approx.
- Clean textile coverings in overlapping sections in the one-step method (spraying/vacuuming in one procedure) or two-step method (spraying/ allowing to soak and then vacuuming).
- Vacuum textile coverings well and leave to dry.
- Encapsulated dirt is vacuumed during the next maintenance cleaning.

## Carpet cleaner

- Combine the product with the appropriate dosage and fresh water.
- Allow the product to dissolve completely.
- Clean textile coverings in overlapping sections in the one-step method (spraying/vacuuming in one procedure) or two-step method (spraying/ allowing to soak and then vacuuming).
- Vacuum textile coverings well and leave to dry.
- Encapsulated dirt is vacuumed during the next maintenance cleaning.