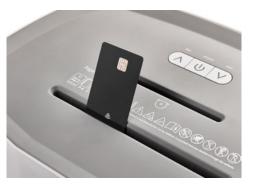

## Document shredders DAHLE PaperSAFE® 260

- · Intelligent document shredder for desk-side use
- · oil- and maintenance free operation
- · Extra small particles for optimum utilisation of volume
- Two separate cutting units for paper, CDs, DVDs, bank cards and credit cards
- · Four strips each 3.0 cm wide
- · Energy-saving standby mode
- Integrated light barrier for automatically starting and stopping the document shredder, ensuring fast availability and safe use
- Convenient automatic reversing function clears feed opening after feeding in too much paper
- · Convenient feed and reverse function for manual control
- Automatic motor cut-out
- Electronic notification when bin is full, additional inspection window for visual monitoring
- · Self-cleaning cutting rollers
- Sheet remnant shredding with full waste container for safe destruction of sensitive data.
- · Visual overload indicator
- Overheating protection with overheating display.
- Removable collection bin, separate CD collection bin optionally available
- · Convenient casters for greater mobility
- · Angled cold device cable
- 2-year warranty on proper working order provided the product is used as intended.
- Dimensions (H x W x D): 545 x 443 x 273 mm

Carries the GS TÜV Süd test mark

Comfortable and environmentally friendly shredding - no time-consuming lubrication of the cutting cylinders required

| Article<br>number | Shreds A4<br>80 gsm<br>paper* | Particle<br>size in mm | Security<br>levels      | Autom.<br>oiler | CDs/DVDs | Cards | Paper clips | dB (A)<br>when idle | EAN           |
|-------------------|-------------------------------|------------------------|-------------------------|-----------------|----------|-------|-------------|---------------------|---------------|
| 23260-<br>16172   | 0 - 12<br>sheets              | 4 x 12 mm              | P-4/F-1/O-<br>1/T-4/E-3 | -               | •        | •     | •           | 60                  | 4009729074251 |