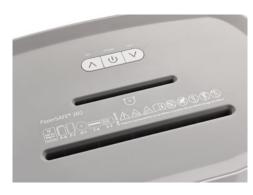

## Document shredders DAHLE PaperSAFE® 260

- · Intelligent document shredder for desk-side use
- · oil- and maintenance free operation
- · Extra small particles for optimum utilisation of volume
- Two separate cutting units for paper, CDs, DVDs, bank cards and credit cards
- · Four strips each 3.0 cm wide
- · Energy-saving standby mode
- Integrated light barrier for automatically starting and stopping the document shredder, ensuring fast availability and safe use
- Convenient automatic reversing function clears feed opening after feeding in too much paper
- · Convenient feed and reverse function for manual control
- Automatic motor cut-out
- Electronic notification when bin is full, additional inspection window for visual monitoring
- · Self-cleaning cutting rollers
- Sheet remnant shredding with full waste container for safe destruction of sensitive data.
- · Visual overload indicator
- Overheating protection with overheating display.
- Removable collection bin, separate CD collection bin optionally available
- · Convenient casters for greater mobility
- · Angled cold device cable
- 2-year warranty on proper working order provided the product is used as intended.
- Dimensions (H x W x D): 545 x 443 x 273 mm

CE Compliance

Deskside document shredders: performance and convenience directly at the desk

Entry width 224 mm

Waste collection volume 25 litres

Wattage 320 watts

Cross cut

Convenient swivel castors, 2 of which with lockable brakes for secure positioning