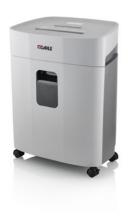

## Document shredders DAHLE PaperSAFE® 260

- · Intelligent document shredder for desk-side use
- · oil- and maintenance free operation
- · Extra small particles for optimum utilisation of volume
- Two separate cutting units for paper, CDs, DVDs, bank cards and credit cards
- · Four strips each 3.0 cm wide
- · Energy-saving standby mode
- Integrated light barrier for automatically starting and stopping the document shredder, ensuring fast availability and safe use
- Convenient automatic reversing function clears feed opening after feeding in too much paper
- · Convenient feed and reverse function for manual control
- Automatic motor cut-out
- Electronic notification when bin is full, additional inspection window for visual monitoring
- · Self-cleaning cutting rollers
- Sheet remnant shredding with full waste container for safe destruction of sensitive data.
- · Visual overload indicator
- Overheating protection with overheating display.
- Removable collection bin, separate CD collection bin optionally available
- · Convenient casters for greater mobility
- · Angled cold device cable
- 2-year warranty on proper working order provided the product is used as intended.
- Dimensions (H x W x D): 545 x 443 x 273 mm

## Document shredders DAHLE PaperSAFE® 260

DAHLE PaperSAFE® document shredder 260 DAHLE PaperSAFE® document shredder 260 DAHLE PaperSAFE® document shredder 260

DAHLE PaperSAFE® document shredder 260 DAHLE PaperSAFE® document shredder 260 DAHLE PaperSAFE® document shredder 260