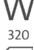

CE Compliance

Deskside document shredders: performance and convenience directly at the desk

Entry width 224 mm

Waste collection volume 25 litres

Wattage 320 watts

Cross cut

Convenient swivel castors, 2 of which with lockable brakes for secure positioning