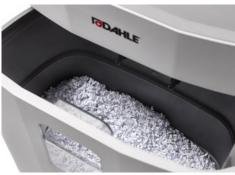

## Document shredders DAHLE PaperSAFE® 260

- · Intelligent document shredder for desk-side use
- · oil- and maintenance free operation
- · Extra small particles for optimum utilisation of volume
- Two separate cutting units for paper, CDs, DVDs, bank cards and credit cards
- · Four strips each 3.0 cm wide
- · Energy-saving standby mode
- Integrated light barrier for automatically starting and stopping the document shredder, ensuring fast availability and safe use
- Convenient automatic reversing function clears feed opening after feeding in too much paper
- · Convenient feed and reverse function for manual control
- Automatic motor cut-out
- Electronic notification when bin is full, additional inspection window for visual monitoring
- · Self-cleaning cutting rollers
- Sheet remnant shredding with full waste container for safe destruction of sensitive data.
- · Visual overload indicator
- Overheating protection with overheating display.
- Removable collection bin, separate CD collection bin optionally available
- · Convenient casters for greater mobility
- · Angled cold device cable
- 2-year warranty on proper working order provided the product is used as intended.
- Dimensions (H x W x D): 545 x 443 x 273 mm

CE Compliance

Deskside document shredders: performance and convenience directly at the desk

Entry width 224 mm

Waste collection volume 25 litres

Wattage 320 watts

Cross cut

Convenient swivel castors, 2 of which with lockable brakes for secure positioning