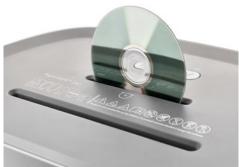

## Document shredders DAHLE PaperSAFE® 260

- · Intelligent document shredder for desk-side use
- · oil- and maintenance free operation
- · Extra small particles for optimum utilisation of volume
- Two separate cutting units for paper, CDs, DVDs, bank cards and credit cards
- · Four strips each 3.0 cm wide
- · Energy-saving standby mode
- Integrated light barrier for automatically starting and stopping the document shredder, ensuring fast availability and safe use
- Convenient automatic reversing function clears feed opening after feeding in too much paper
- · Convenient feed and reverse function for manual control
- Automatic motor cut-out
- Electronic notification when bin is full, additional inspection window for visual monitoring
- · Self-cleaning cutting rollers
- Sheet remnant shredding with full waste container for safe destruction of sensitive data.
- · Visual overload indicator
- Overheating protection with overheating display.
- Removable collection bin, separate CD collection bin optionally available
- · Convenient casters for greater mobility
- · Angled cold device cable
- 2-year warranty on proper working order provided the product is used as intended.
- Dimensions (H x W x D): 545 x 443 x 273 mm

Carries the GS TÜV Süd test mark

Comfortable and environmentally friendly shredding - no time-consuming lubrication of the cutting cylinders required

| Article<br>number | Shreds A4<br>80 gsm<br>paper* | Particle<br>size in mm | Security<br>levels      | Autom.<br>oiler | CDs/DVDs | Cards | Paper clips | dB (A)<br>when idle | EAN           |
|-------------------|-------------------------------|------------------------|-------------------------|-----------------|----------|-------|-------------|---------------------|---------------|
| 23260-<br>16172   | 0 - 12<br>sheets              | 4 x 12 mm              | P-4/F-1/O-<br>1/T-4/E-3 | -               | •        | •     | •           | 60                  | 4009729074251 |