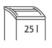

CE Compliance

Deskside document shredders: performance and convenience directly at the desk

Entry width 224 mm

Waste collection volume 25 litres

Wattage 320 watts

Cross cut

Convenient swivel castors, 2 of which with lockable brakes for secure positioning