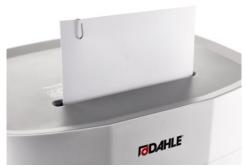

CE Compliance

Deskside document shredders: performance and convenience directly at the desk

Entry width 224 mm

Waste collection volume 25 litres

Wattage 320 watts

Cross cut

Convenient swivel castors, 2 of which with lockable brakes for secure positioning

Carries the GS TÜV Süd test mark

Comfortable and environmentally friendly shredding - no time-consuming lubrication of the cutting cylinders required

| Article<br>number | Shreds A4<br>80 gsm<br>paper* | Particle<br>size in mm | Security<br>levels      | Autom.<br>oiler | CDs/DVDs | Cards | Paper clips | dB (A)<br>when idle | EAN           |
|-------------------|-------------------------------|------------------------|-------------------------|-----------------|----------|-------|-------------|---------------------|---------------|
| 23260-<br>16172   | 0 - 12<br>sheets              | 4 x 12 mm              | P-4/F-1/O-<br>1/T-4/E-3 | -               | •        | •     | •           | 60                  | 4009729074251 |