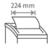

CE Compliance

Deskside document shredders: performance and convenience directly at the desk

Entry width 224 mm

Waste collection volume 25 litres

Wattage 320 watts

Cross cut

Convenient swivel castors, 2 of which with lockable brakes for secure positioning