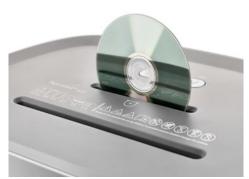

## Document shredders DAHLE PaperSAFE® 420

- · Intelligent document shredder for desk-side use
- · oil- and maintenance free operation
- · Extra small particles for optimum utilisation of volume
- Two separate cutting units for paper, CDs, DVDs, bank cards and credit cards
- · Four strips each 3.0 cm wide
- · Energy-saving standby mode
- Integrated light barrier for automatically starting and stopping the document shredder, ensuring fast availability and safe use
- Convenient automatic reversing function clears feed opening after feeding in too much paper
- · Convenient feed and reverse function for manual control
- Automatic motor cut-out
- Electronic notification when bin is full, additional inspection window for visual monitoring
- · Self-cleaning cutting rollers
- Sheet remnant shredding with full waste container for safe destruction of sensitive data.
- Visual overload indicator
- · Overheating protection with overheating display.
- Removable collection bin, separate CD collection bin optionally available
- · Convenient casters for greater mobility
- · Angled cold device cable
- 2-year warranty on proper working order provided the product is used as intended.
- Dimensions (H x W x D): 545 x 443 x 273 mm

| Article<br>number | Shreds A4<br>80 gsm<br>paper* | Particle<br>size in mm | Security<br>levels      | Autom.<br>oiler | CDs/DVDs | Cards | Paper clips | dB (A)<br>when idle | EAN           |
|-------------------|-------------------------------|------------------------|-------------------------|-----------------|----------|-------|-------------|---------------------|---------------|
| 23420-<br>16174   | 0 - 10<br>sheets              | 2 x 15 mm              | P-5/F-2/O-<br>1/T-5/E-4 | -               | •        | •     | -           | 60                  | 4009729074275 |