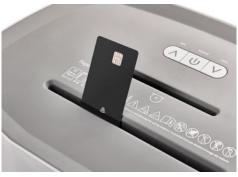

## Document shredders DAHLE PaperSAFE® 420

- · Intelligent document shredder for desk-side use
- · oil- and maintenance free operation
- · Extra small particles for optimum utilisation of volume
- Two separate cutting units for paper, CDs, DVDs, bank cards and credit cards
- · Four strips each 3.0 cm wide
- · Energy-saving standby mode
- Integrated light barrier for automatically starting and stopping the document shredder, ensuring fast availability and safe use
- Convenient automatic reversing function clears feed opening after feeding in too much paper
- · Convenient feed and reverse function for manual control
- Automatic motor cut-out
- Electronic notification when bin is full, additional inspection window for visual monitoring
- · Self-cleaning cutting rollers
- Sheet remnant shredding with full waste container for safe destruction of sensitive data.
- Visual overload indicator
- · Overheating protection with overheating display.
- Removable collection bin, separate CD collection bin optionally available
- · Convenient casters for greater mobility
- · Angled cold device cable
- 2-year warranty on proper working order provided the product is used as intended.
- Dimensions (H x W x D): 545 x 443 x 273 mm

| Article<br>number | Shreds A4<br>80 gsm<br>paper* | Particle<br>size in mm | Security<br>levels      | Autom.<br>oiler | CDs/DVDs | Cards | Paper clips | dB (A)<br>when idle | EAN           |
|-------------------|-------------------------------|------------------------|-------------------------|-----------------|----------|-------|-------------|---------------------|---------------|
| 23420-<br>16174   | 0 - 10<br>sheets              | 2 x 15 mm              | P-5/F-2/O-<br>1/T-5/E-4 | -               | •        | •     | -           | 60                  | 4009729074275 |