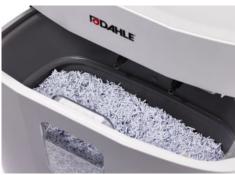

## Document shredders DAHLE PaperSAFE® 420

- · Intelligent document shredder for desk-side use
- · oil- and maintenance free operation
- · Extra small particles for optimum utilisation of volume
- Two separate cutting units for paper, CDs, DVDs, bank cards and credit cards
- · Four strips each 3.0 cm wide
- · Energy-saving standby mode
- Integrated light barrier for automatically starting and stopping the document shredder, ensuring fast availability and safe use
- Convenient automatic reversing function clears feed opening after feeding in too much paper
- · Convenient feed and reverse function for manual control
- Automatic motor cut-out
- Electronic notification when bin is full, additional inspection window for visual monitoring
- · Self-cleaning cutting rollers
- Sheet remnant shredding with full waste container for safe destruction of sensitive data.
- Visual overload indicator
- · Overheating protection with overheating display.
- Removable collection bin, separate CD collection bin optionally available
- · Convenient casters for greater mobility
- · Angled cold device cable
- 2-year warranty on proper working order provided the product is used as intended.
- Dimensions (H x W x D): 545 x 443 x 273 mm

CE Compliance

Deskside document shredders: performance and convenience directly at the desk

Entry width 224 mm

Waste collection volume 25 litres

Wattage 350 watts

Carries the GS TÜV Süd test mark

Comfortable and environmentally friendly shredding - no time-consuming lubrication of the cutting cylinders required