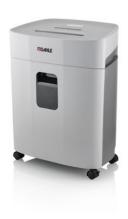

## Document shredders DAHLE PaperSAFE® 420

- · Intelligent document shredder for desk-side use
- · oil- and maintenance free operation
- · Extra small particles for optimum utilisation of volume
- Two separate cutting units for paper, CDs, DVDs, bank cards and credit cards
- · Four strips each 3.0 cm wide
- · Energy-saving standby mode
- Integrated light barrier for automatically starting and stopping the document shredder, ensuring fast availability and safe use
- Convenient automatic reversing function clears feed opening after feeding in too much paper
- · Convenient feed and reverse function for manual control
- Automatic motor cut-out
- Electronic notification when bin is full, additional inspection window for visual monitoring
- · Self-cleaning cutting rollers
- Sheet remnant shredding with full waste container for safe destruction of sensitive data.
- Visual overload indicator
- · Overheating protection with overheating display.
- Removable collection bin, separate CD collection bin optionally available
- · Convenient casters for greater mobility
- · Angled cold device cable
- 2-year warranty on proper working order provided the product is used as intended.
- Dimensions (H x W x D): 545 x 443 x 273 mm

## Document shredders DAHLE PaperSAFE® 420

DAHLE PaperSAFE® document shredder 420 DAHLE PaperSAFE® document shredder 420 DAHLE PaperSAFE® document shredder 420

DAHLE PaperSAFE® document shredder 420 DAHLE PaperSAFE® document shredder 420