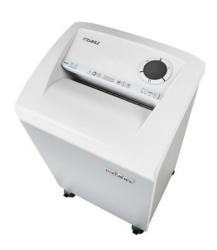

## DAHLE MHP Technology® document shredders 404

- · Convenient deskside document shredder
- Innovative MHP® (Matrix High Performance) cutters: high-quality compound steel cutters that are guaranteed to last
- Patented manufacturing process preserves resources by considerable saving of raw materials compared to a conventional production of cutting cylinders
- · Oil and maintenance-free operation
- · More performance and convenience by MHP cutting cylinders
- · Widely opening doors for ease of emptying the waste bag
- Clearly designed, user-friendly control panel with illuminated information and function unit and acoustic signals
- · With automatic motor cut-out after 30 minutes without use
- Integrated light barrier for automatically starting and stopping the document shredder, ensuring fast availability and safe use, and with user-friendly electronics
- Convenient automatic reversing function clears feed opening after feeding in too much paper
- · Convenient feed and reverse function for manual control
- Motor cuts out automatically when waste bag is full or door is open
- Cutting operation stops automatically with visual signal on the control panel when the waste container is full
- Includes 10 strong waste bags suitable for re-use (Item no. 20706)
- · Powerful motor for high capacity and longer running times
- Extremely quiet operation for a particularly pleasant working atmosphere
- Convenient swivel casters with brake for reliably keeping the document shredder firmly in place
- Separate main switch for completely shutting down the document shredder
- Practical IEC power connector can be unplugged from the document shredder
- Dimensions (H x W x D): 705 x 430 x 350 mm

Dahle Office 404 document shredder

Dahle Office 404 document shredder

Dahle Office 404 document shredder

Dahle Office 404 document shredder

Dahle Office 404 document shredder

Shredding the convenient way, all without the time-consuming process of oiling the cutters