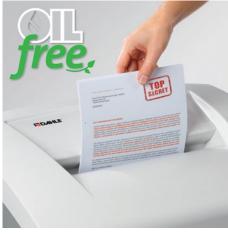

Carries the GS Intertek test mark

DAHLE MHP Technology® document shredders

Comfortable and environmentally friendly shredding - no time-consuming lubrication of the cutting cylinders required

With automatic motor cut-out after 30 minutes without use

Dahle Office 404 document shredder

Dahle Office 404 document shredder

Dahle Office 404 document shredder

Dahle Office 404 document shredder

Dahle Office 404 document shredder

Shredding the convenient way, all without the time-consuming process of oiling the cutters