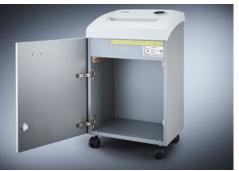

## DAHLE MHP Technology® document shredders 404

- · Convenient deskside document shredder
- Innovative MHP® (Matrix High Performance) cutters: high-quality compound steel cutters that are guaranteed to last
- Patented manufacturing process preserves resources by considerable saving of raw materials compared to a conventional production of cutting cylinders
- · Oil and maintenance-free operation
- · More performance and convenience by MHP cutting cylinders
- · Widely opening doors for ease of emptying the waste bag
- Clearly designed, user-friendly control panel with illuminated information and function unit and acoustic signals
- · With automatic motor cut-out after 30 minutes without use
- Integrated light barrier for automatically starting and stopping the document shredder, ensuring fast availability and safe use, and with user-friendly electronics
- Convenient automatic reversing function clears feed opening after feeding in too much paper
- · Convenient feed and reverse function for manual control
- Motor cuts out automatically when waste bag is full or door is open
- Cutting operation stops automatically with visual signal on the control panel when the waste container is full
- Includes 10 strong waste bags suitable for re-use (Item no. 20706)
- · Powerful motor for high capacity and longer running times
- Extremely quiet operation for a particularly pleasant working atmosphere
- Convenient swivel casters with brake for reliably keeping the document shredder firmly in place
- Separate main switch for completely shutting down the document shredder
- Practical IEC power connector can be unplugged from the document shredder
- Dimensions (H x W x D): 705 x 430 x 350 mm

Practical swivel casters for flexible use