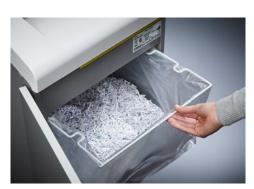

## DAHLE MHP Technology® document shredders 404

- · Convenient deskside document shredder
- Innovative MHP® (Matrix High Performance) cutters: high-quality compound steel cutters that are guaranteed to last
- Patented manufacturing process preserves resources by considerable saving of raw materials compared to a conventional production of cutting cylinders
- · Oil and maintenance-free operation
- · More performance and convenience by MHP cutting cylinders
- · Widely opening doors for ease of emptying the waste bag
- Clearly designed, user-friendly control panel with illuminated information and function unit and acoustic signals
- · With automatic motor cut-out after 30 minutes without use
- Integrated light barrier for automatically starting and stopping the document shredder, ensuring fast availability and safe use, and with user-friendly electronics
- Convenient automatic reversing function clears feed opening after feeding in too much paper
- · Convenient feed and reverse function for manual control
- Motor cuts out automatically when waste bag is full or door is open
- Cutting operation stops automatically with visual signal on the control panel when the waste container is full
- Includes 10 strong waste bags suitable for re-use (Item no. 20706)
- · Powerful motor for high capacity and longer running times
- Extremely quiet operation for a particularly pleasant working atmosphere
- Convenient swivel casters with brake for reliably keeping the document shredder firmly in place
- Separate main switch for completely shutting down the document shredder
- Practical IEC power connector can be unplugged from the document shredder
- Dimensions (H x W x D): 705 x 430 x 350 mm

Dahle Office 404 document shredder

Dahle Office 404 document shredder

Dahle Office 404 document shredder

Dahle Office 404 document shredder

Dahle Office 404 document shredder

Shredding the convenient way, all without the time-consuming process of oiling the cutters