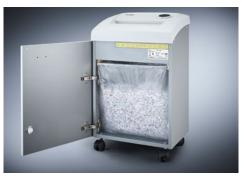

## DAHLE MHP Technology® document shredders 404

- · Convenient deskside document shredder
- Innovative MHP® (Matrix High Performance) cutters: high-quality compound steel cutters that are guaranteed to last
- Patented manufacturing process preserves resources by considerable saving of raw materials compared to a conventional production of cutting cylinders
- · Oil and maintenance-free operation
- · More performance and convenience by MHP cutting cylinders
- · Widely opening doors for ease of emptying the waste bag
- Clearly designed, user-friendly control panel with illuminated information and function unit and acoustic signals
- · With automatic motor cut-out after 30 minutes without use
- Integrated light barrier for automatically starting and stopping the document shredder, ensuring fast availability and safe use, and with user-friendly electronics
- Convenient automatic reversing function clears feed opening after feeding in too much paper
- · Convenient feed and reverse function for manual control
- Motor cuts out automatically when waste bag is full or door is open
- Cutting operation stops automatically with visual signal on the control panel when the waste container is full
- Includes 10 strong waste bags suitable for re-use (Item no. 20706)
- · Powerful motor for high capacity and longer running times
- Extremely quiet operation for a particularly pleasant working atmosphere
- Convenient swivel casters with brake for reliably keeping the document shredder firmly in place
- Separate main switch for completely shutting down the document shredder
- Practical IEC power connector can be unplugged from the document shredder
- Dimensions (H x W x D): 705 x 430 x 350 mm

Deskside document shredders: performance and convenience directly at the desk

Entry width 240 mm

Waste collection volume 40 litres

Wattage 350 watts

Cross cut

Convenient swivel casters with brake for reliably keeping the document shredder firmly in place