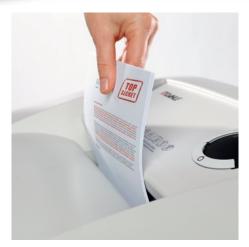

Carries the GS Intertek test mark

DAHLE MHP Technology® document shredders

Comfortable and environmentally friendly shredding - no time-consuming lubrication of the cutting cylinders required

With automatic motor cut-out after 30 minutes without use

## DAHLE MHP Technology® document shredders 404

Innovative MHP technology® shreds up to 30 % more paper

P-4 security: recommended, for example, for data media containing particularly sensitive, confidential and personal data

Dahle Office 404 document shredder

Dahle Office 404 document shredder

Dahle Office 404 document shredder

Dahle Office 404 document shredder

Dahle Office 404 document shredder

Shredding the convenient way, all without the time-consuming process of oiling the cutters