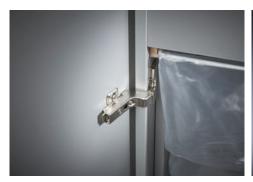

A4<br>80 gsm<br>paper* | Shred width in mm | Security<br>levels  | Autom.<br>oiler | CDs/DVDs | Cards | Paper clips | dB (A)<br>when idle | EAN           |
|-------------------|-------------------------------|-------------------|---------------------|-----------------|----------|-------|-------------|---------------------|---------------|
| 50214-<br>12641   | 7 - 9 sheets                  | 4 x 40 mm         | P-4/F-1/T-<br>4/E-3 | -               | -        | •     | •           | 46                  | 4009729056776 |



## DAHLE MHP Technology® document shredders 404



Innovative MHP technology® shreds up to 30 % more paper



P-4 security: recommended, for example, for data media containing particularly sensitive, confidential and personal data



Dahle Office 404 document shredder



Dahle Office 404 document shredder



Dahle Office 404 document shredder



Dahle Office 404 document shredder



Dahle Office 404 document shredder



Shredding the convenient way, all without the time-consuming process of oiling the cutters



Practical swivel casters for flexible use