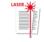

## Guillotine 868

- · User-friendly guillotine for professional use
- Sturdy solid metal table with rounded edges and non-slip rubber • feet for firm standing
- · Practical recessed grips
- Helpful format lines on the base with mm division along the cutting edge make aligning the material to be cut even easier
- Ergonomically shaped handle
- Ground upper blade made of hardened, re-sharpenable Solingen • steel bolted to the solid steel blade holder
- Bolted lower blade of ground and hardened Solingen steel •
- · High-quality, re-sharpenable blades made of Solingen steel
- . Sturdy, solid-steel blade holder for optimum guidance of the screw-mounted upper blade
- · Sturdy metal guard plate
- Automatic, de-selectable clamping for added convenience cutting pressure-sensitive materials
- Two scale bars with mm scale for an exact 90° cut
- Adjustable metal backstop in guide channels for quickly finding the right format can be used on both scale bars and the front table
- · Front table with magnetic connector for more working space
- Precision narrow-strip cutting device for cutting extremely thin • strips
- · Precision laser beam line indicator for professional cutting results

35 sheets

Table size (overall dimensions) 513 x 565 mm

Carries the GS DGUV (German Statutory Accident Insurance Association) test mark

Precision laser beam line indication provides professional cutting results

## Guillotine 868

Precision laser beam line indicator for professional cutting results

Automatic, de-selectable clamping makes easy work of cutting pressure-sensitive materials

Precision narrow-strip cutting device for cutting extremely thin strips