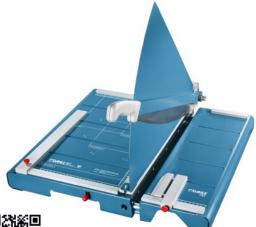

## Guillotine 868

- · User-friendly guillotine for professional use
- Sturdy solid metal table with rounded edges and non-slip rubber • feet for firm standing
- · Practical recessed grips
- Helpful format lines on the base with mm division along the cutting edge make aligning the material to be cut even easier
- Ergonomically shaped handle
- Ground upper blade made of hardened, re-sharpenable Solingen • steel bolted to the solid steel blade holder
- Bolted lower blade of ground and hardened Solingen steel •
- · High-quality, re-sharpenable blades made of Solingen steel
- . Sturdy, solid-steel blade holder for optimum guidance of the screw-mounted upper blade
- · Sturdy metal guard plate
- Automatic, de-selectable clamping for added convenience cutting pressure-sensitive materials
- Two scale bars with mm scale for an exact 90° cut
- Adjustable metal backstop in guide channels for quickly finding the right format can be used on both scale bars and the front table
- · Front table with magnetic connector for more working space
- Precision narrow-strip cutting device for cutting extremely thin • strips
- · Precision laser beam line indicator for professional cutting results

## Guillotine 868

Precision laser beam line indicator for professional cutting results

Automatic, de-selectable clamping makes easy work of cutting pressure-sensitive materials

Precision narrow-strip cutting device for cutting extremely thin strips