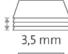

|           | working efficiency with |
|-----------|-------------------------|
| 460 mm A3 | Cutting length 460 mm   |

orking efficiency with cutting precision

Cutting capacity 3.5 mm

Professional use:

Cutting capacity 35 sheets

35 sheets

Table size (overall dimensions) 513 x 565 mm

Carries the GS DGUV (German Statutory Accident Insurance Association) test mark

Precision laser beam line indication provides professional cutting results

Extended 5-year guarantee (except wearing parts)

German Engineering by Dahle

| Article number | Cutting length<br>in mm | DIN | Cutting capaci-<br>ty in mm | Cutting capacity<br>A4 80 g/sm* | Table size, external dimensions, in mm | Colours | EAN           |
|----------------|-------------------------|-----|-----------------------------|---------------------------------|----------------------------------------|---------|---------------|
| 00868-09847    | 460                     | A3  | 3,5                         | 35                              | 513 mm x 565 mm                        |         | 4007885256238 |