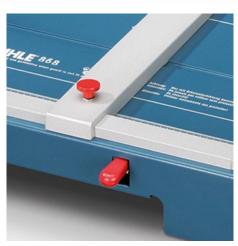

## Guillotine 868

- · User-friendly guillotine for professional use
- Sturdy solid metal table with rounded edges and non-slip rubber • feet for firm standing
- · Practical recessed grips
- Helpful format lines on the base with mm division along the cutting edge make aligning the material to be cut even easier
- Ergonomically shaped handle
- Ground upper blade made of hardened, re-sharpenable Solingen • steel bolted to the solid steel blade holder
- Bolted lower blade of ground and hardened Solingen steel •
- · High-quality, re-sharpenable blades made of Solingen steel
- . Sturdy, solid-steel blade holder for optimum guidance of the screw-mounted upper blade
- · Sturdy metal guard plate
- Automatic, de-selectable clamping for added convenience cutting pressure-sensitive materials
- Two scale bars with mm scale for an exact 90° cut
- Adjustable metal backstop in guide channels for quickly finding the right format can be used on both scale bars and the front table
- · Front table with magnetic connector for more working space
- Precision narrow-strip cutting device for cutting extremely thin • strips
- · Precision laser beam line indicator for professional cutting results

## Guillotine 868

Precision laser beam line indicator for professional cutting results

Automatic, de-selectable clamping makes easy work of cutting pressure-sensitive materials

Precision narrow-strip cutting device for cutting extremely thin strips