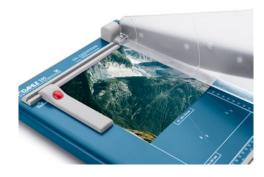

## Guillotine 560

- Sturdy solid metal table with rounded edges and non-slip rubber feet for firm standing
- · Practical recessed grips
- Helpful format lines on the base with mm division along the cutting edge make aligning the material to be cut even easier
- · Ergonomically shaped handle
- Ground upper blade made of hardened Solingen steel bolted to the solid steel blade holder
- Bolted lower blade of ground and hardened Solingen steel
- · High-quality blades made of Solingen steel
- Sturdy, solid-steel blade holder for optimum guidance of the screw-mounted upper blade
- Transparent blade guard for cutting safety and unobstructed view of the item being cut
- · Manual clamping for holding down the material being cut
- Two scale bars with mm scale for an exact 90° cut
- Adjustable backstop for quickly finding the right format can be used on both scale bars

item being cut

Dahle 560 guillotine - manual clamping with Dahle 560 guillotine - practical recessed grips integrated finger guard for securely holding the for safe and easy portability

Dahle 560 guillotine - adjustable backstop for quickly finding the right format