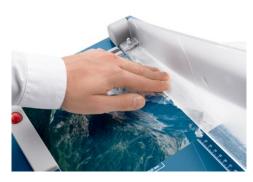

## Guillotine 560

- Sturdy solid metal table with rounded edges and non-slip rubber feet for firm standing
- · Practical recessed grips
- Helpful format lines on the base with mm division along the cutting edge make aligning the material to be cut even easier
- · Ergonomically shaped handle
- Ground upper blade made of hardened Solingen steel bolted to the solid steel blade holder
- Bolted lower blade of ground and hardened Solingen steel
- · High-quality blades made of Solingen steel
- Sturdy, solid-steel blade holder for optimum guidance of the screw-mounted upper blade
- Transparent blade guard for cutting safety and unobstructed view of the item being cut
- · Manual clamping for holding down the material being cut
- Two scale bars with mm scale for an exact 90° cut
- Adjustable backstop for quickly finding the right format can be used on both scale bars

item being cut

Dahle 560 guillotine - manual clamping with Dahle 560 guillotine - practical recessed grips integrated finger guard for securely holding the for safe and easy portability

Dahle 560 guillotine - adjustable backstop for quickly finding the right format