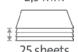

Hobby and entry level: easy, safe cutting precision.

Cutting length 340 mm

Cutting capacity 2.5 mm

Cutting capacity 25 sheets

Carries the GS DGUV (German Statutory Accident Insurance Association) test mark

Transparent or metal blade guard for safe cutting, see product description

German Engineering by Dahle

| Article number | Cutting length | DIN | Cutting capaci- | Cutting capacity | Table size, external | Colours | EAN           |
|----------------|----------------|-----|-----------------|------------------|----------------------|---------|---------------|
|                | in mm          |     | ty in mm        | A4 80 g/sm*      | dimensions, in mm    |         |               |
| 00560-21340    | 340            | A4  | 2,5             | 25               | 443 mm x 285 mm      |         | 4007885005607 |