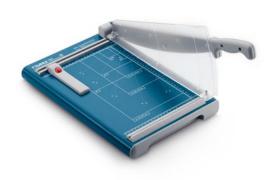

## Guillotine 560

- Sturdy solid metal table with rounded edges and non-slip rubber feet for firm standing
- · Practical recessed grips
- Helpful format lines on the base with mm division along the cutting edge make aligning the material to be cut even easier
- · Ergonomically shaped handle
- Ground upper blade made of hardened Solingen steel bolted to the solid steel blade holder
- Bolted lower blade of ground and hardened Solingen steel
- · High-quality blades made of Solingen steel
- Sturdy, solid-steel blade holder for optimum guidance of the screw-mounted upper blade
- Transparent blade guard for cutting safety and unobstructed view of the item being cut
- · Manual clamping for holding down the material being cut
- Two scale bars with mm scale for an exact 90° cut
- Adjustable backstop for quickly finding the right format can be used on both scale bars

Dahle 560 guillotine - compact entry-level guillotine for hobby use