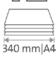

Hobby and entry level: easy, safe cutting precision.

Cutting length 340 mm

Cutting capacity 2.5 mm

Cutting capacity 25 sheets

Carries the GS DGUV (German Statutory Accident Insurance Association) test mark

Transparent or metal blade guard for safe cutting, see product description

German Engineering by Dahle

| Article number | Cutting length | DIN | Cutting capaci- | Cutting capacity | Table size, external | Colours | EAN           |
|----------------|----------------|-----|-----------------|------------------|----------------------|---------|---------------|
|                | in mm          |     | ty in mm        | A4 80 g/sm*      | dimensions, in mm    |         |               |
| 00560-21340    | 340            | A4  | 2,5             | 25               | 443 mm x 285 mm      |         | 4007885005607 |