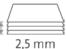

Hobby and entry level: easy, safe cutting precision.

Cutting length 340 mm

Cutting capacity 2.5 mm

Cutting capacity 25 sheets

Carries the GS DGUV (German Statutory Accident Insurance Association) test mark

Transparent or metal blade guard for safe cutting, see product description

German Engineering by Dahle

| Article number | Cutting length | DIN | Cutting capaci- | Cutting capacity | Table size, external | Colours | EAN           |
|----------------|----------------|-----|-----------------|------------------|----------------------|---------|---------------|
|                | in mm          |     | ty in mm        | A4 80 g/sm*      | dimensions, in mm    |         |               |
| 00560-21340    | 340            | A4  | 2,5             | 25               | 443 mm x 285 mm      |         | 4007885005607 |