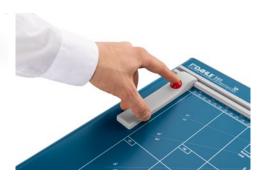

## Guillotine 560

- Sturdy solid metal table with rounded edges and non-slip rubber feet for firm standing
- · Practical recessed grips
- Helpful format lines on the base with mm division along the cutting edge make aligning the material to be cut even easier
- · Ergonomically shaped handle
- Ground upper blade made of hardened Solingen steel bolted to the solid steel blade holder
- Bolted lower blade of ground and hardened Solingen steel
- · High-quality blades made of Solingen steel
- Sturdy, solid-steel blade holder for optimum guidance of the screw-mounted upper blade
- Transparent blade guard for cutting safety and unobstructed view of the item being cut
- · Manual clamping for holding down the material being cut
- Two scale bars with mm scale for an exact 90° cut
- Adjustable backstop for quickly finding the right format can be used on both scale bars

item being cut

Dahle 560 guillotine - manual clamping with Dahle 560 guillotine - practical recessed grips integrated finger guard for securely holding the for safe and easy portability

Dahle 560 guillotine - adjustable backstop for quickly finding the right format