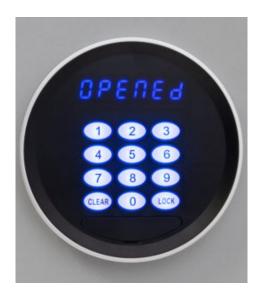

## **KEY CABINET ELECTRONIC 38**

- Fitted with a slimline (16mm depth) matt electronic keypad with LED display
- A deposit aperture (43mm x 43mm) allows for key deposit
- A spring hinge door ensure effortless opening
- In a stylish light grey paint finish with red carpeted base and an interior LED light as standard
- The steel body measures 2mm with a 5mm door, twin bolts at 18mm

## ELECTRONIC KEY CABINET 38 WITH DEPOSIT IMAGES

38 Key Cabinet

key 38 wide

Key 38 inset

Electronic Key Safe 38 Keypad

www.securikey.co.uk

Every effort has been made to ensure that the information in this brochure is correct. We have a policy of continually developing and improving our products and reserve the right to change specification without notice. By virtue of the Trades Description Act 1968 all measurements and weights must be considered approximate.