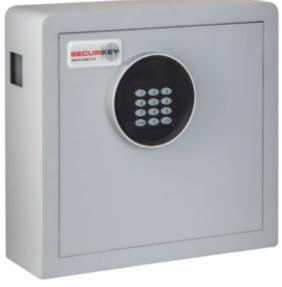

## **KEY CABINET ELECTRONIC 38**

- Fitted with a slimline (16mm depth) matt electronic keypad with LED display
- A deposit aperture (43mm x 43mm) allows for key deposit
- A spring hinge door ensure effortless opening
- In a stylish light grey paint finish with red carpeted base and an interior LED light as standard
- The steel body measures 2mm with a 5mm door, twin bolts at 18mm

ELECTRONIC KEY CABINET 38 WITH DEPOSIT