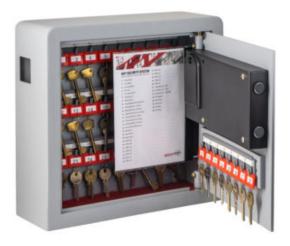

## ELECTRONIC KEY SAFES

Our range of Electronic Key Cabinets are supplied with colour coded hook bars, complimentary tabs and rings, control index, batteries, fixing bolts, operating and code change instructions.

## **KEY CABINET ELECTRONIC 38**

- Fitted with a slimline (16mm depth) matt electronic keypad with LED display
- A deposit aperture (43mm x 43mm) allows for key deposit
- A spring hinge door ensure effortless opening
- In a stylish light grey paint finish with red carpeted base and an interior LED light as standard
- The steel body measures 2mm with a 5mm door, twin bolts at 18mm