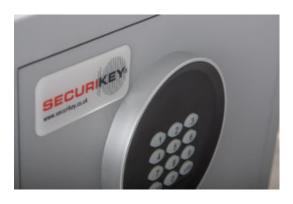

## **KEY CABINET ELECTRONIC 38**

- Fitted with a slimline (16mm depth) matt electronic keypad with LED display
- A deposit aperture (43mm x 43mm) allows for key deposit
- A spring hinge door ensure effortless opening
- In a stylish light grey paint finish with red carpeted base and an interior LED light as standard
- The steel body measures 2mm with a 5mm door, twin bolts at 18mm