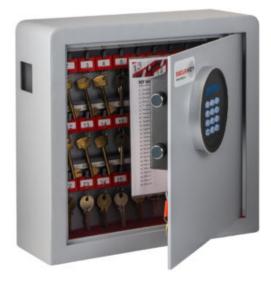

## ELECTRONIC KEY SAFES

Our range of Electronic Key Cabinets are supplied with colour coded hook bars, complimentary tabs and rings, control index, batteries, fixing bolts, operating and code change instructions.

## **KEY CABINET ELECTRONIC 38**

- Fitted with a slimline (16mm depth) matt electronic keypad with LED display
- A deposit aperture (43mm x 43mm) allows for key deposit
- A spring hinge door ensure effortless opening
- In a stylish light grey paint finish with red carpeted base and an interior LED light as standard
- The steel body measures 2mm with a 5mm door, twin bolts at 18mm