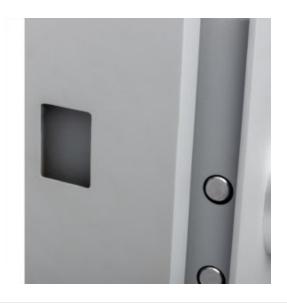

### **ELECTRONIC KEY CABINET 120 WITH DEPOSIT**

- Fitted with a slimline (16mm depth) matt keypad with LED display
- A deposit aperture (43mm x 43mm) allows for key deposit
- A spring hinge door ensure effortless opening
- In a stylish light grey paint finish with carpeted base and an interior LED light as standard
- The steel body measures 2mm with a 5mm door, twin bolts at 18mm

### **ELECTRONIC KEY CABINET 120 WITH DEPOSIT IMAGES**

Electronic Key Safe 38 Keypad

Electronic Key Safe 120 bolts

Electronic Key Safe 120 key

Key cabinet aperture