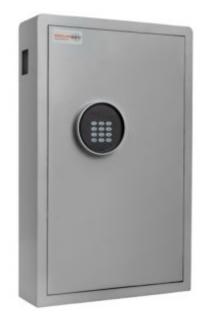

### ELECTRONIC KEY CABINET 120 WITH DEPOSIT

### **ELECTRONIC KEY CABINET 120 WITH DEPOSIT**

- Fitted with a slimline (16mm depth) matt keypad with LED display
- A deposit aperture (43mm x 43mm) allows for key deposit
- A spring hinge door ensure effortless opening
- In a stylish light grey paint finish with carpeted base and an interior LED light as standard
- The steel body measures 2mm with a 5mm door, twin bolts at 18mm