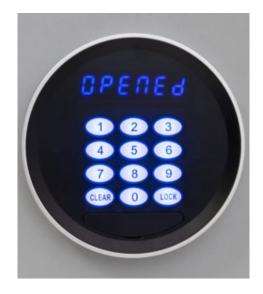

### **ELECTRONIC KEY CABINET 120 WITH DEPOSIT IMAGES**

Electronic Key Safe 38 Keypad

Electronic Key Safe 120 bolts

Electronic Key Safe 120 key

Key cabinet aperture