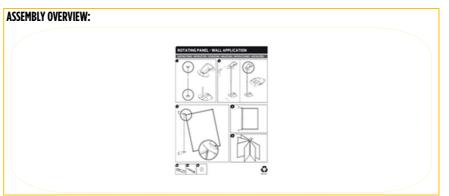

### **FEATURES AND BENEFITS:**

- Wall mounted structure for 6 boards
- Easy flip system with double sided boards
- Boards are available in a choice of magnetic, cork and felt surfaces
- Choose the same surface or mix it according to your needs

### COMPOSITION:

- Steel structure
- Double-sided boards aluminum framed
- Flipping system