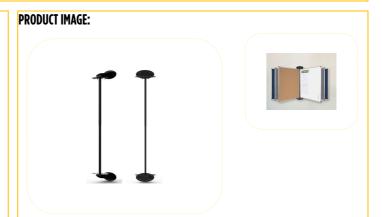

### **FEATURES AND BENEFITS:**

- Wall mounted structure for 6 boards
- Easy flip system with double sided boards
- Boards are available in a choice of magnetic, cork and felt surfaces
- Choose the same surface or mix it according to your needs

### COMPOSITION:

- Steel structure
- Double-sided boards aluminum framed
- Flipping system