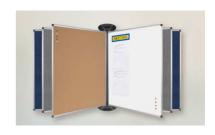

## **PRODUCT NAME:** Flipping Boards System

### PRODUCT SHORT DESCRIPTION:

Rotating boards to display safety information and production indicators

### **FEATURES AND BENEFITS:**

- Wall mounted structure for 6 boards
- Easy flip system with double sided boards
- Boards are available in a choice of magnetic, cork and felt surfaces
- Choose the same surface or mix it according to your needs

# Flipping Board

Rotating boards to display safety information and production indicators

- Wall mounted structure for 6 boards
- Easy flip system with double sided boards
- Boards are available in a choice of magnetic, cork and felt surfaces
- Choose the same surface or mix it according to your needs