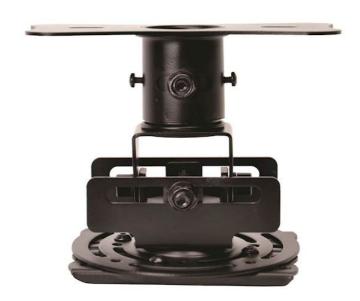

## OCM818B-RU

Universal flush ceiling mount - Black

- Universal fits different projectors
- Easy to install adjustable
- Quick projector connect and disconnect
- High load Supports up to 15kg

The OCM818B-RU Black Universal Projector Flush Mount is suitable for installation in the office or at home. Easy to set up with its unique low-profile design gives you everything you need for quick adjustment, the flexibility to fit almost any projector and hassle free projector maintenance. It's the perfect universal projector flush mount.

## **Specifications**

General Net weight 1.2kg Dimensions (W x D x H) 161 x 100 x 121

mm

Pitch 20° Roll 20° Yaw 30° In the box

User manual Accessory bag (inc screws, washers, extension arms and Allen keys)