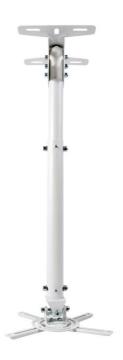

## OCM815W

Universal pole mount - White

- Universal fits different projectors
- Easy to install adjustable
- Quick projector connect and disconnect
- High load Supports up to 15kg

The OCM815B White Universal Projector Pole Mount is ideal for high ceilings. Easy to set up with its unique design gives you everything you need for quick adjustment, the flexibility to fit almost any projector and hassle free projector maintenance. It's the perfect universal projector pole mount.