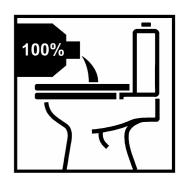

## **Dosage and Directions:**

Not tested on animals

Phosphate free

Evenly apply a small amount onto the sides of the toilet and under the toilet rim. Brush vigorously and flush clean.

This is a concentrated product, apply sparingly and evenly.