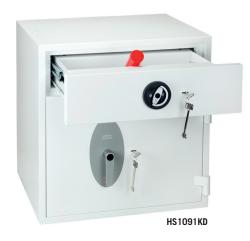

## **HS1090 SERIES DIAMOND DEPOSIT**

THE PHOENIX DIAMOND DEPOSIT SERIES is designed for the safe deposit of large quantities of cash, without the normal reduction in security protection that can be associated with deposit safes. Ideal for retail stores, garage forecourts, banks and financial institutes.

- **SECURITY PROTECTION** Tested to the prestigious European EN1143-2:2014 Security standard, Grade D1 (ECB.S Certified) giving cash cover of £10,000 or valuables cover of £100,000.
- APPROVALS: UK Police approved (Secured by Design scheme) and the Association of Insurance Surveyors (AiS).
- SAFE DOOR LOCKING Fitted with a high security double bitted VdS class 1 keylock (HS1090KD Series) or high security VdS class 1 (Secu A) electronic lock with time delay function (HS1090ED Series).
- DRAWER DEPOSIT The drawer deposit is secured by multiple locking bolts and locked with a high security double bitted VdS class 1 keylock.
- CONSTRUCTION Double wall composite construction, anti drill plates and re-locker protection for the door provide a safe of great strength.
- FIXING Ready prepared for floor fixing, with fixing bolts for concrete floors supplied.
- **COLOUR** Finished in a high quality scratch resistant White paint RAL9003.
- Suitable for storage of controlled drugs whose active ingredients exceed 500 grams.

| MODEL<br>NUMBER | EXTERNAL DIMENSIONS<br>H x W x D | INTERNAL DIMENSIONS<br>H x W x D | DOOR<br>SWING | WEIGHT | HANDLE<br>Depth | CAPACITY   | DEPOSIT<br>Drawer | SHELVES |
|-----------------|----------------------------------|----------------------------------|---------------|--------|-----------------|------------|-------------------|---------|
| HS1091KD/ED     | 670 x 650 x 550mm                | 435 x 570 x 455mm                | 615mm         | 264kg  | 45mm            | 112 Litres | 104 x 517 x 124mm | 0       |
| HS1092KD/ED     | 840 x 650 x 550mm                | 616 x 573 x 423mm                | 615mm         | 293kg  | 45mm            | 149 Litres | 104 x 517 x 124mm | 1       |
| HS1093KD/ED     | 1040 x 650 x 550mm               | 816 x 573 x 426mm                | 615mm         | 350kg  | 45mm            | 199 Litres | 104 x 517 x 124mm | 2       |