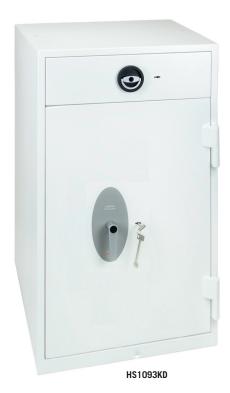

## **HS1090 SERIES DIAMOND DEPOSIT**

THE PHOENIX DIAMOND DEPOSIT SERIES is designed for the safe deposit of large quantities of cash, without the normal reduction in security protection that can be associated with deposit safes. Ideal for retail stores, garage forecourts, banks and financial institutes.

- **SECURITY PROTECTION** Tested to the prestigious European EN1143-2:2014 Security standard, Grade D1 (ECB.S Certified) giving cash cover of £10,000 or valuables cover of £100,000.
- APPROVALS: UK Police approved (Secured by Design scheme) and the Association of Insurance Surveyors (AiS).
- SAFE DOOR LOCKING Fitted with a high security double bitted VdS class 1 keylock (HS1090KD Series) or high security VdS class 1 (Secu A) electronic lock with time delay function (HS1090ED Series).
- DRAWER DEPOSIT The drawer deposit is secured by multiple locking bolts and locked with a high security double bitted VdS class 1 keylock.
- CONSTRUCTION Double wall composite construction, anti drill plates and re-locker protection for the door provide a safe of great strength.
- FIXING Ready prepared for floor fixing, with fixing bolts for concrete floors supplied.
- **COLOUR** Finished in a high quality scratch resistant White paint RAL9003.
- Suitable for storage of controlled drugs whose active ingredients exceed 500 grams.

| MODEL<br>NUMBER | EXTERNAL DIMENSIONS<br>H x W x D | INTERNAL DIMENSIONS<br>H x W x D | DOOR<br>SWING | WEIGHT | HANDLE<br>Depth | CAPACITY   | DEPOSIT<br>Drawer | SHELVES |
|-----------------|----------------------------------|----------------------------------|---------------|--------|-----------------|------------|-------------------|---------|
| HS1091KD/ED     | 670 x 650 x 550mm                | 435 x 570 x 455mm                | 615mm         | 264kg  | 45mm            | 112 Litres | 104 x 517 x 124mm | 0       |
| HS1092KD/ED     | 840 x 650 x 550mm                | 616 x 573 x 423mm                | 615mm         | 293kg  | 45mm            | 149 Litres | 104 x 517 x 124mm | 1       |
| HS1093KD/ED     | 1040 x 650 x 550mm               | 816 x 573 x 426mm                | 615mm         | 350kg  | 45mm            | 199 Litres | 104 x 517 x 124mm | 2       |