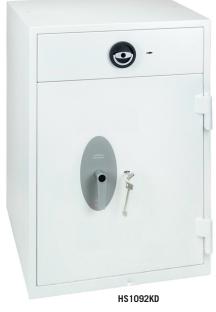

## **HS1090 SERIES DIAMOND DEPOSIT**

THE PHOENIX DIAMOND DEPOSIT SERIES is designed for the safe deposit of large quantities of cash, without the normal reduction in security protection that can be associated with deposit safes. Ideal for retail stores, garage forecourts, banks and financial institutes.

- **SECURITY PROTECTION** Tested to the prestigious European EN1143-2:2014 Security standard, Grade D1 (ECB.S Certified) giving cash cover of £10,000 or valuables cover of £100,000.
- APPROVALS: UK Police approved (Secured by Design scheme) and the Association of Insurance Surveyors (AiS).
- SAFE DOOR LOCKING Fitted with a high security double bitted VdS class 1 keylock (HS1090KD Series) or high security VdS class 1 (Secu A) electronic lock with time delay function (HS1090ED Series).
- DRAWER DEPOSIT The drawer deposit is secured by multiple locking bolts and locked with a high security double bitted VdS class 1 keylock.
- CONSTRUCTION Double wall composite construction, anti drill plates and re-locker protection for the door provide a safe of great strength.
- FIXING Ready prepared for floor fixing, with fixing bolts for concrete floors supplied.
- **COLOUR** Finished in a high quality scratch resistant White paint RAL9003.
- Suitable for storage of controlled drugs whose active ingredients exceed 500 grams.

| MODEL<br>NUMBER | EXTERNAL DIMENSIONS<br>H x W x D | INTERNAL DIMENSIONS<br>H x W x D | DOOR<br>SWING | WEIGHT | HANDLE<br>Depth | CAPACITY   | DEPOSIT<br>Drawer | SHELVES |
|-----------------|----------------------------------|----------------------------------|---------------|--------|-----------------|------------|-------------------|---------|
| HS1091KD/ED     | 670 x 650 x 550mm                | 435 x 570 x 455mm                | 615mm         | 264kg  | 45mm            | 112 Litres | 104 x 517 x 124mm | 0       |
| HS1092KD/ED     | 840 x 650 x 550mm                | 616 x 573 x 423mm                | 615mm         | 293kg  | 45mm            | 149 Litres | 104 x 517 x 124mm | 1       |
| HS1093KD/ED     | 1040 x 650 x 550mm               | 816 x 573 x 426mm                | 615mm         | 350kg  | 45mm            | 199 Litres | 104 x 517 x 124mm | 2       |