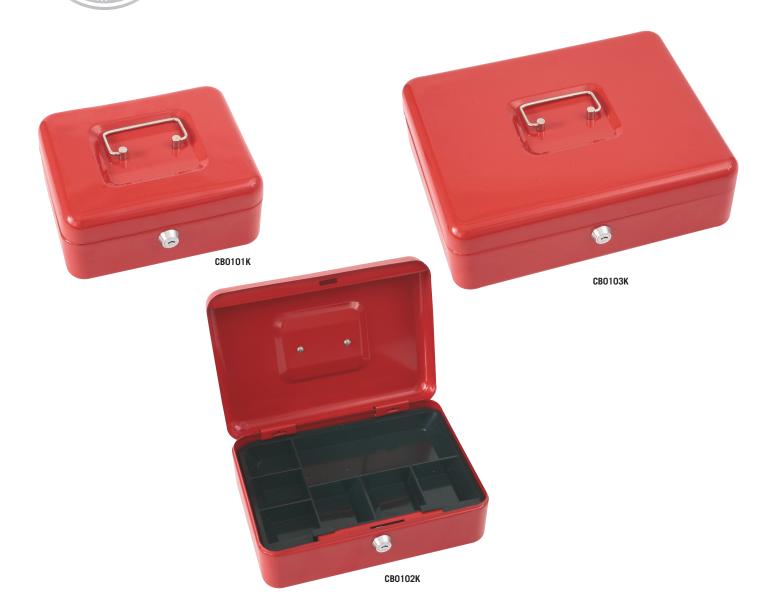

A sturdy range of conveniently sized cash boxes for domestic or office use.

- LOCKING Fitted with a high quality key lock supplied with two keys.
- SIZES Three different sizes available to suit every need.
- **FEATURES** Supplied with plastic divider tray for coins and notes and convenient external carrying handle.
- COLOUR Finished in a high quality scratch resistant powder coat Red paint.

| MODEL<br>NUMBER | EXTERNAL DIMENSIONS<br>H x W x D |  |
|-----------------|----------------------------------|--|
| CB0101K         | 90 x 200 x 160mm                 |  |
| CB0102K         | 90 x 250 x 180mm                 |  |
| CB0103K         | 75 x 300 x 240mm                 |  |