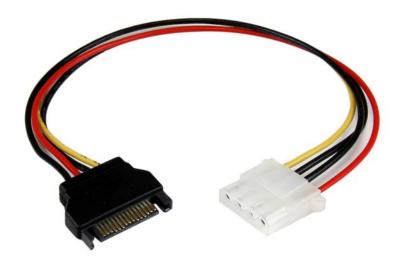

# 12in SATA to Molex LP4 Power Cable Adapter - F/M

Product ID: LP4SATAFM12

The LP4SATAFM12 SATA to LP4 Power Cable Adapter enables you to power 4-pin Molex devices (i.e. hard drive, DVD-ROM drive, add-in card, etc.) from a SATA power connector on your computer power supply. Offering 12 inches in cable length, the cable allows you to position your devices as needed within the system case.

#### **Features**

- 1x SATA plug
- 1x Molex (LP4) female connector
- Provides 12" in cable length

### **Data Sheet**

|                             | Warranty                  | Lifetime                                        |
|-----------------------------|---------------------------|-------------------------------------------------|
| Connector(s)                | Connector A               | 1 - SATA Power (15 pin) Plug                    |
|                             | Connector B               | 1 - LP4 (4 pin, Molex Large Drive Power) Female |
| Physical<br>Characteristics | Cable Length              | 304.8 mm [12 in]                                |
|                             | Connector Style           | Straight                                        |
|                             | Product Height            | 8 mm [0.3 in]                                   |
|                             | Product Length            | 304.8 mm [12 in]                                |
|                             | Product Weight            | 16 g [0.6 oz]                                   |
|                             | Product Width             | 30 mm [1.2 in]                                  |
|                             | Wire Gauge                | 18 AWG                                          |
| Packaging<br>Information    | Package Quantity          | 1                                               |
|                             | Shipping (Package) Weight | 21 g [0.7 oz]                                   |
| What's in the Box           | Included in Package       | 1 - 12in SATA to LP4 Power Cable Adapter - F/M  |