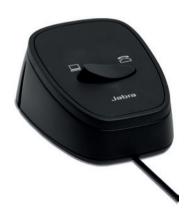

## ONE HEADSET FOR YOUR DESK PHONE AND SOFTPHONE

The Jabra Link 180 switch enables you to answer calls from desk phones and softphone using the same Jabra QD (Quick Disconnect) headset. This makes Jabra Link 180 ideal for offices and contact centers, which are in transition to Unified Communications, or use a combination of desk and softphones to maximize operational efficiency.

## PROTECT YOUR HEADSET INVESTMENT

Jabra Link 180 is compatible with any corded Jabra QD headset and all leading brands of softphones. As a result,

users can continue to leverage the benefits of a professional Jabra headset, including superior sound, Noise Canceling and all-day wearing comfort.

| JABRA LINK 180 OVERVIEW |                |                                             |                                                                                                                                                          |
|-------------------------|----------------|---------------------------------------------|----------------------------------------------------------------------------------------------------------------------------------------------------------|
| Variant                 | Variant name   | Description                                 | Designed for                                                                                                                                             |
| 9                       | Jabra Link 180 | USB and QD switch for corded<br>QD headsets | USB and QD switch that enables you to answer calls from both desk<br>phones and softphone clients using the same Jabra QD (Quick<br>Disconnect) headset. |