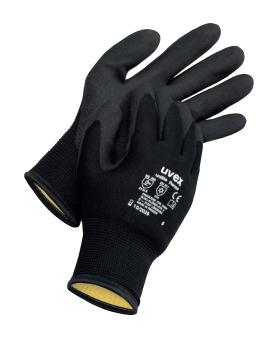

### Manufacturer address

UVEX SAFETY Gloves GmbH & Co. KG Elso-Klöver-Str. 6 D-21337 Lüneburg uvex-safety.de

Despite its extremely robust coating, the uvex unilite thermo stays warm and flexible even in extreme cold. The two-layer material composition of acrylic and new wool ensures a pleasant hand climate and good wearer comfort at all times.

#### **Characteristics**

- · Good grip
- · Excellent abrasion resistance
- · Good fit

#### Suitability for industrial work environments

· Suitable for dry and slightly damp work environments

Material number 60593

**Sizes** 7 - 11

Standard EN 420:2003 + A1:2009, EN 388:2016,

EN 511:2006

Performance class in accordance with EN 388

3131X

Performance class in 010 accordance with EN 511

**Outer material** Acrylic, Pure new wool, polyamide

(PA), Elastane

Coating Polymer

Coating surface area Palm, Fingertips

Type With knitted cuff

Colour black