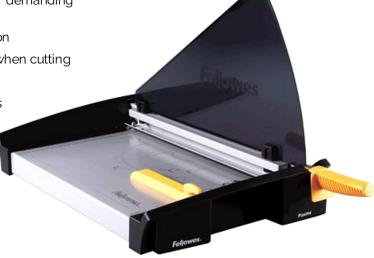

## Features:

 SafeCut<sup>™</sup> Guard - Protective Safety feature which ensures the guillotine can only be operated when the guard is in place

Cuts up to 40 sheets of paper (80gsm) at a time

 Heavy-duty stainless-steel blade - ideal for demanding cutting jobs