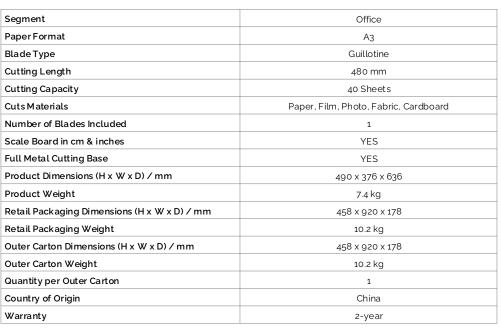

## Guillotine

## Plasma™ A<sub>3</sub>

Large Office

## Features:

 SafeCut<sup>™</sup> Guard - Protective Safety feature which ensures the guillotine can only be operated when the guard is in place

Cuts up to 40 sheets of paper (80gsm) at a time

 Heavy-duty stainless-steel blade - ideal for demanding cutting jobs

Adjustable back margin for greater precision

Paper clamp minimizes paper movement when cutting

Full Metal base for greater durability

Cutting guides for different size documents

| Code (EU/UK) | 5411101 | <b>UPC</b> : 043859551019 | SCS: 50043859551014 |
|--------------|---------|---------------------------|---------------------|
|--------------|---------|---------------------------|---------------------|