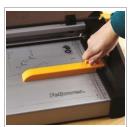

Adjustable back margin for greater precision

Paper clamp minimizes paper movement when cutting

Full Metal base for greater durability

Cutting guides for different size documents

| Code (EU/UK) | 5411101 | <b>UPC</b> : 043859551019 | SCS: 50043859551014 |
|--------------|---------|---------------------------|---------------------|
|--------------|---------|---------------------------|---------------------|