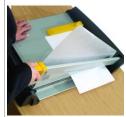

Adjustable back margin for greater precision

Paper clamp minimizes paper movement when cutting

Full Metal base for greater durability

Cutting guides for different size documents

| Code (EU/UK) | 5411101 | <b>UPC</b> : 043859551019 | SCS: 50043859551014 |
|--------------|---------|---------------------------|---------------------|
|--------------|---------|---------------------------|---------------------|