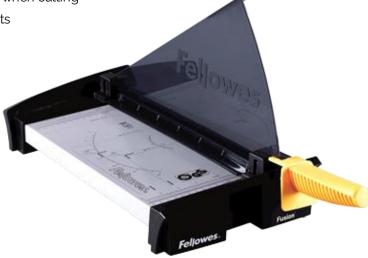

## Fusion™ A4

Small Office / Home Office

## Features:

- Protective SafeCut<sup>™</sup> safety guard guillotine can only be operated when the guard is in place
- Cuts up to 10 sheets of paper (80gsm) at a time

Paper clamp minimizes paper movement when cutting

Cutting guides for different size documents

• Metal base for greater durability

## **Specifications**

| Segment                                      | Small Office / Home Office |
|----------------------------------------------|----------------------------|
| Paper Format Paper Format                    | A4                         |
| BladeType                                    | Guillotine                 |
| Cutting Length                               | 320 mm                     |
| Cutting Capacity                             | 10 Sheets                  |
| Cuts Materials                               | Paper, Film, Photo, Fabric |
| Number of Blades Included                    | 1                          |
| Scale Board in cm & inches                   | YES                        |
| Full Metal Cutting Base                      | YES                        |
| Product Dimensions (H x W x D) / mm          | 340 × 216 × 482            |
| Product Weight                               | 2.0 kg                     |
| Retail Packaging Dimensions (H x W x D) / mm | 702 × 288 × 102            |
| Retail Packaging Weight                      | 2.8 kg                     |
| Outer Carton Dimensions (H x W x D) / mm     | 312 × 206 × 654            |
| Outer Carton Weight                          | 6.0 kg                     |
| Quantity per Outer Carton                    | 2                          |
| Country of Origin                            | China                      |
| Warranty                                     | 2-year                     |