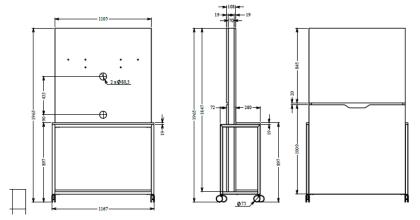

## DIMENSIONS

|                                             | Multimedia wall (single-sided unit) | Multimedia wall + closed storage<br>compartment (double-sided unit) | Multimedia wall + open storage<br>compartment (double-sided unit) |
|---------------------------------------------|-------------------------------------|---------------------------------------------------------------------|-------------------------------------------------------------------|
|                                             |                                     | Acceptantini                                                        | for spinor                                                        |
| Height                                      | 1965                                | 1965                                                                | 1965                                                              |
| Depth                                       | 460                                 | 460                                                                 | 460                                                               |
| Width                                       | 1167                                | 1350                                                                | 1350                                                              |
| Height of shelf/<br>storage compartment top | 897                                 | 735                                                                 | 735                                                               |
| Maximum monitor size                        | 47 inches                           | 55 inches                                                           | 55 inches                                                         |

#### Multimedia wall (single-sided unit)

Multimedia wall + closed storage compartment (double-sided unit)

Multimedia wall + open storage compartment (double-sided unit)

eol.