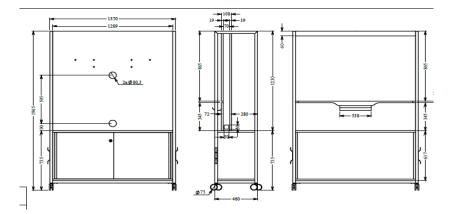

## DIMENSIONS

|                                             | Multimedia wall (single-sided unit) | Multimedia wall + closed storage<br>compartment (double-sided unit) | Multimedia wall + open storage<br>compartment (double-sided unit) |
|---------------------------------------------|-------------------------------------|---------------------------------------------------------------------|-------------------------------------------------------------------|
|                                             |                                     | Acceptantini                                                        | for spinor                                                        |
| Height                                      | 1965                                | 1965                                                                | 1965                                                              |
| Depth                                       | 460                                 | 460                                                                 | 460                                                               |
| Width                                       | 1167                                | 1350                                                                | 1350                                                              |
| Height of shelf/<br>storage compartment top | 897                                 | 735                                                                 | 735                                                               |
| Maximum monitor size                        | 47 inches                           | 55 inches                                                           | 55 inches                                                         |

#### Multimedia wall (single-sided unit)

Multimedia wall + closed storage compartment (double-sided unit)

Multimedia wall + open storage compartment (double-sided unit)

eol.