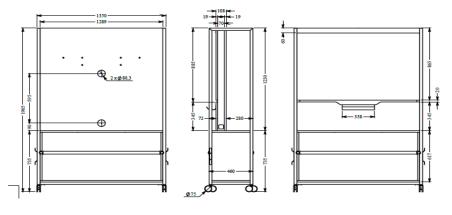

## DIMENSIONS

|                                             | Multimedia wall (single-sided unit) | Multimedia wall + closed storage<br>compartment (double-sided unit) | Multimedia wall + open storage<br>compartment (double-sided unit) |
|---------------------------------------------|-------------------------------------|---------------------------------------------------------------------|-------------------------------------------------------------------|
|                                             |                                     | Acceptantini                                                        | for spinor                                                        |
| Height                                      | 1965                                | 1965                                                                | 1965                                                              |
| Depth                                       | 460                                 | 460                                                                 | 460                                                               |
| Width                                       | 1167                                | 1350                                                                | 1350                                                              |
| Height of shelf/<br>storage compartment top | 897                                 | 735                                                                 | 735                                                               |
| Maximum monitor size                        | 47 inches                           | 55 inches                                                           | 55 inches                                                         |

#### Multimedia wall (single-sided unit)

Multimedia wall + closed storage compartment (double-sided unit)

Multimedia wall + open storage compartment (double-sided unit)

eol.