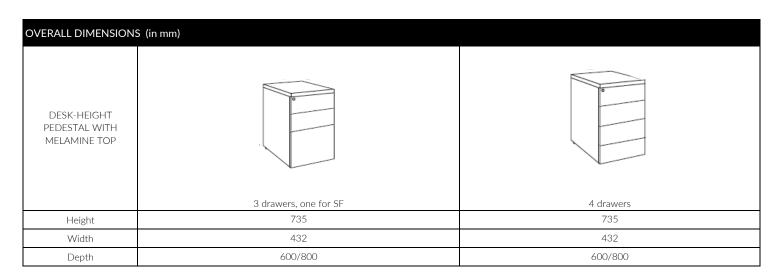

| DESK-HEIGHT<br>PEDESTAL WITHOUT<br>MELAMINE TOP | 3 drawers, one for SF | 4 drawers |
|-------------------------------------------------|-----------------------|-----------|
| Height                                          | 710                   | 710       |
| Width                                           | 420                   | 420       |
| Depth                                           | 770                   | 770       |