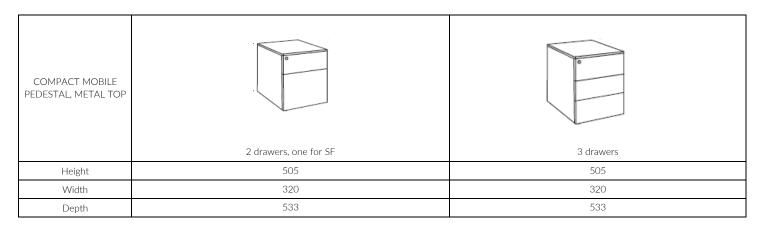

| MOBILE PEDESTAL<br>WITH METAL TOP | 2 drawers, one for SF | 3 drawers |
|-----------------------------------|-----------------------|-----------|
| Height                            | 505                   | 505       |
| Width                             | 420                   | 420       |
| Depth                             | 533                   | 533       |