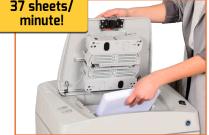

## **MAIN FEATURES**

KOBRA AF.2 Auto-Feed/Auto-Compact shredder is the most innovative and fastest automatic shredder available in the global market: the special paper Compacting System optimizes bag capacity and avoids frequent emptyings, increasing by 4 times - from 150 to 600 liters - the size of the cabinet and its incredible 37 sheets per minute speed allows walkaway fast shredding of large quantities of documents.

SPECIAL AUTO-FEED SYSTEM - SHREDDING SPEED: 37 sheets per minute INTEGRATED AUTOMATIC COMPACTOR to reduce the volume of shredded paper by 4 times to optimize bin capacity and avoid frequent emptyings of the bag. Compacting paper increases shredding security of one level.

## AUTOMATIC FEED: 37 sheets/

Up to 400 sheets paper tray for auto-feed system: 37 sheets per minute shredding speed

Integrated Automatic Compactor: reduces the volume of shredded paper by 4 times to optimize bag capacity