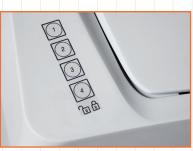

A **4 Digit Electronic Combination Lock** is available, as an option, to protect your company information from prying eyes of unauthorized persons while shredding.

LARGE AUTO-FEED PAPER TRAY: up to 400 sheets

(Option) 4 Digit Electronic Combination Lock

MADE IN ITALY

ATASHEET 142-ENG-