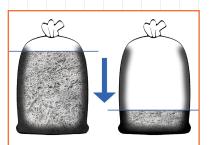

Shreddable materials: Paper, Credit cards, Films **150 liters** with a reduction of the shredded paper by 4 times\*\* **the bag capacity reaches about 600 liters** Noise level:

58 dB(A)

Waste bag volume:

## **MAIN FEATURES**

KOBRA AF.2 Auto-Feed/Auto-Compact shredder is the most innovative and fastest automatic shredder available in the global market: the special paper Compacting System optimizes bag capacity and avoids frequent emptyings, increasing by 4 times - from 150 to 600 liters - the size of the cabinet and its incredible 37 sheets per minute speed allows walkaway fast shredding of large quantities of documents.

SPECIAL AUTO-FEED SYSTEM - SHREDDING SPEED: 37 sheets per minute INTEGRATED AUTOMATIC COMPACTOR to reduce the volume of shredded paper by 4 times to optimize bin capacity and avoid frequent emptyings of the bag. Compacting paper increases shredding security of one level.