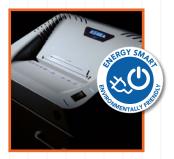

## **MAIN FEATURES**

Cross-cut shredder equipped with heavy duty chain drive system with metal gears. Carbon hardened steel cutting knives unaffected by staples and clips: high precision design of cutting knives allows high shred loads with low power consumption. Motor thermal protection: 24 hour continuous duty motor without overheating or duty cycles. It is equipped with the Energy Smart System for the environmental protection and energy cost saving: the stand-by mode is activated just after 8 seconds of non-operation.

**ENERGY SMART®:** the machine goes into power saving stand-by mode after just 8 seconds of non-operation **START & STOP:** automatic start and stop through electronic eyes with stand-by function

SAFETY STOP: automatic stop with light signal for bag full and/or open door

AUTOMATIC REVERSE in case of jamming

ATTRACTIVE CABINET mounted on casters

**CONVENIENT** and high volume 110 litre waste bag

ENERGY SMART\* Power management system with illuminated indicators for power saving in stand-by mode. Easy to operate On-Off-Reverse switch, with LED signal for bag full and/or open door.