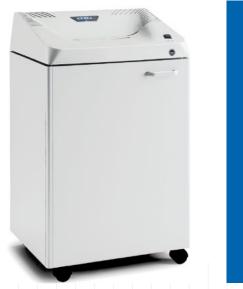

CLASSIC LINE SHREDDER FOR MEDIUM SIZE OFFICES

## KOBRA 300.1 C4

Waste bag volume: Throat width: 310 mm 110 litres Shred size: Noise level: 3,9 x 40 mm cross cut 58-61 dba Security level ISO/IEC 21964 (DIN 66399): Voltage: P-4 O-3 T-4 E-3 F-1 230 Volt Paper capacity\* Power: 600 Watt 20-22 sheets (A4 70 gr) 18-20 sheets (A4 80 gr) Dimensions (WxDxH): Shreddable materials: 53 x 43 x 92 cm Paper, Credit cards, Credit cards Weight: with chip, CDs/DVDs, Floppy 38 Kg

AUTOMATIC REVERSE in case of jamming

ATTRACTIVE CABINET mounted on casters

**CONVENIENT** and high volume 110 litre waste bag

ENERGY SMART\* Power management system with illuminated indicators for power saving in stand-by mode. Easy to operate On-Off-Reverse switch, with LED signal for bag full and/or open door.