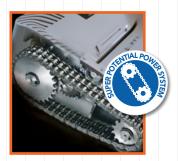

## **MAIN FEATURES**

Cross-cut shredder equipped with heavy duty chain drive system with metal gears. Carbon hardened cutting knives unaffected by staples and clips: high precision design of cutting knives allows high shred loads with low power consumption. Motor thermal protection: 24 hour continuous duty motor without overheating or duty cycles. It is equipped with the Energy Smart System for the environmental protection and energy cost saving: the stand-by mode is activated just after 8 seconds of non-operation.

SUPER POTENTIAL POWER UNIT: heavy duty chain drive system with steel gears

CONTINUOUS DUTY SHREDDING: 24 hour continuous duty motor without overheating and duty cycles

CARBON HARDENED STEEL CUTTING KNIVES unaffected by staples and clips

**SUPER POTENTIAL POWER SYSTEM** heavy duty chain drive system with steel gears

CARBON HARDENED STEEL CUTTING KNIVES unaffected by staples and clips