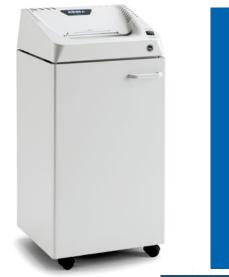

Waste bag volume:

60 litres

Noise level:

58-61 dba

Voltage: **230 Volt** 

Power:

500 Watt

Dimensions (WxDxH):

40 x 36 x 84 cm

Weight:

29 Kg

\* Capacity varies on supply power, weight, quality and grain of paper, operating

APPROVED FOR UK GOVERNMENT USE, FOR DETAILS CONTACT CPN

**AUTOMATIC REVERSE** in case of jamming **60 LITRE CABINET** mounted on casters

ENERGY SMART®

Power management system with illuminated indicators for power saving in stand-by mode.

LED INDICATORS

Easy to operate On-Off-Reverse switch, with LED signal for bag full and/or open door