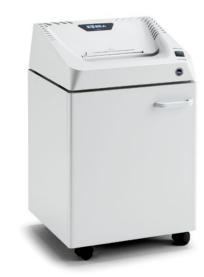

40 litres

Noise level:

58-61 dba

Voltage: 230 Volt

Power:

500 Watt

Dimensions (WxDxH): 40 x 36 x 64 cm

Weight:

25 Kg

\* Capacity varies on supply power, weight, quality and grain of paper, operating

APPROVED FOR UK GOVERNMENT USE, FOR DETAILS CONTACT CPNI