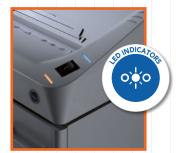

**AUTOMATIC REVERSE** in case of jamming

40 LITRE CABINET mounted on casters

**ENERGY SMART®** 

Power management system with illuminated indicators for power saving in stand-by mode.

LED INDICATORS

Easy to operate On-Off-Reverse switch, with LED signal for bag full and/or open door