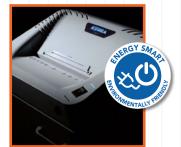

## **MAIN FEATURES**

Cross-cut shredder equipped with heavy duty chain drive system with metal gears. Carbon hardened cutting knives unaffected by staples and clips: high precision design of cutting knives allows high shred loads with low power consumption. 24 hour continuous duty motor without overheating or duty cycles. It is equipped with the Energy Smart System for the environmental protection and energy cost saving: the stand-by mode is activated just after 8 seconds of non-operation.

**ENERGY SMART®:** the machine goes into power saving stand-by mode after just 8 seconds of non-operation

START & STOP: automatic start and stop through electronic eyes with stand-by function

SAFETY STOP: automatically stops at bin removal and/or full waste bin

**AUTOMATIC REVERSE** in case of jamming

40 LITRE CABINET mounted on casters

**ENERGY SMART®** 

Power management system with illuminated indicators for power saving in stand-by mode.

LED INDICATORS

Easy to operate On-Off-Reverse switch, with LED signal for bag full and/or open door